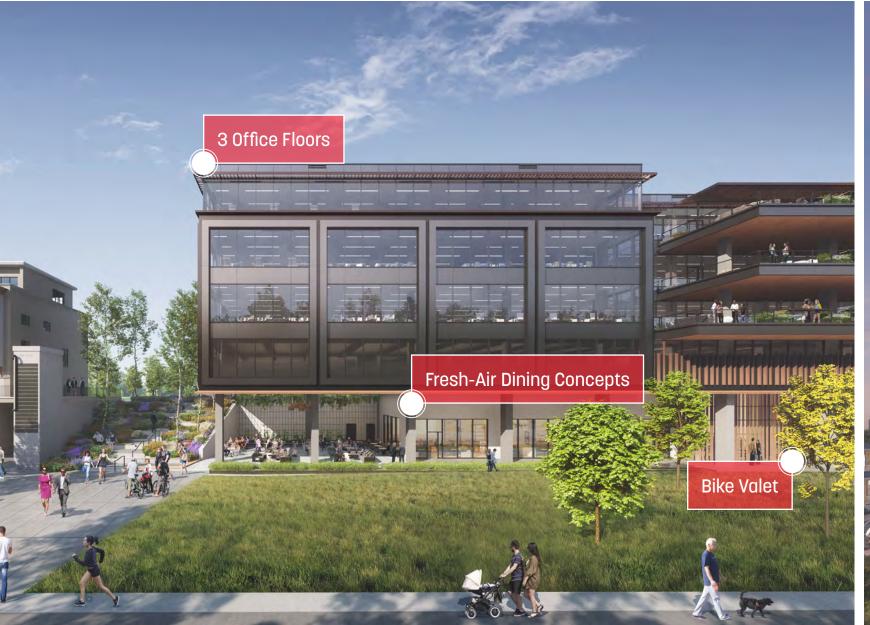

any given time, Krog District is made up of roughly eight times more educated, young professional urbanites than the national average.

#### **RETAIL HIGHLIGHTS**





























#### INMAN PARK

Connected now more than ever before, Atlanta's in-town neighborhoods are the intersection of perseverance and progression. But the mix of aged brick, Victorian grace, and modern sheen melds together with a sense of inclusiveness that's reflective of its residents and visitors.

Along Inman Park's section of the BeltLine, local businesses beckon with open air dining, cocktails, and treats - a progressive, food and drink-filled way to cool off from a good bike ride.









### 



BELTLINE EAST SIDE TRAIL







### BACK OF HOUSE



**BELTLINE EAST SIDE TRAIL** 





## FRESH DESIGN





### RETAIL SPACE



**RETAIL SPACE: 1,756 SF** 





### RETAIL SPACE



**RETAIL SPACE: 1,756 SF**