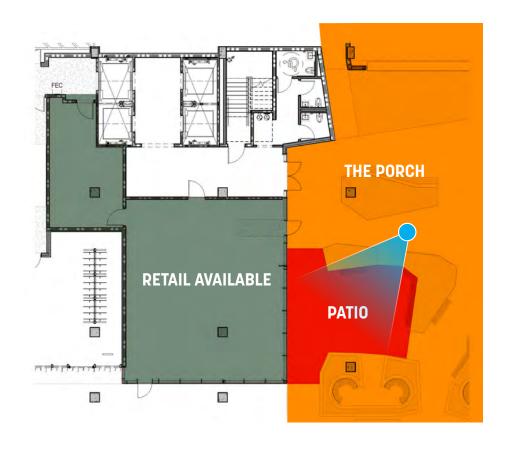

istrict is made up of roughly eight times more educated, young professional urbanites than the national average.

#### **RETAIL HIGHLIGHTS**





























#### INMAN PARK

Connected now more than ever before, Atlanta's in-town neighborhoods are the intersection of perseverance and progression. But the mix of aged brick, Victorian grace, and modern sheen melds together with a sense of inclusiveness that's reflective of its residents and visitors.

Along Inman Park's section of the BeltLine, local businesses beckon with open air dining, cocktails, and treats - a progressive, food and drink-filled way to cool off from a good bike ride.









### 



BELTLINE EAST SIDE TRAIL







### BACK OF HOUSE



**BELTLINE EAST SIDE TRAIL** 





## FRESH DESIGN





### RETAIL SPACE



**RETAIL SPACE: 1,756 SF** 





### RETAIL SPACE



**RETAIL SPACE: 1,756 SF**