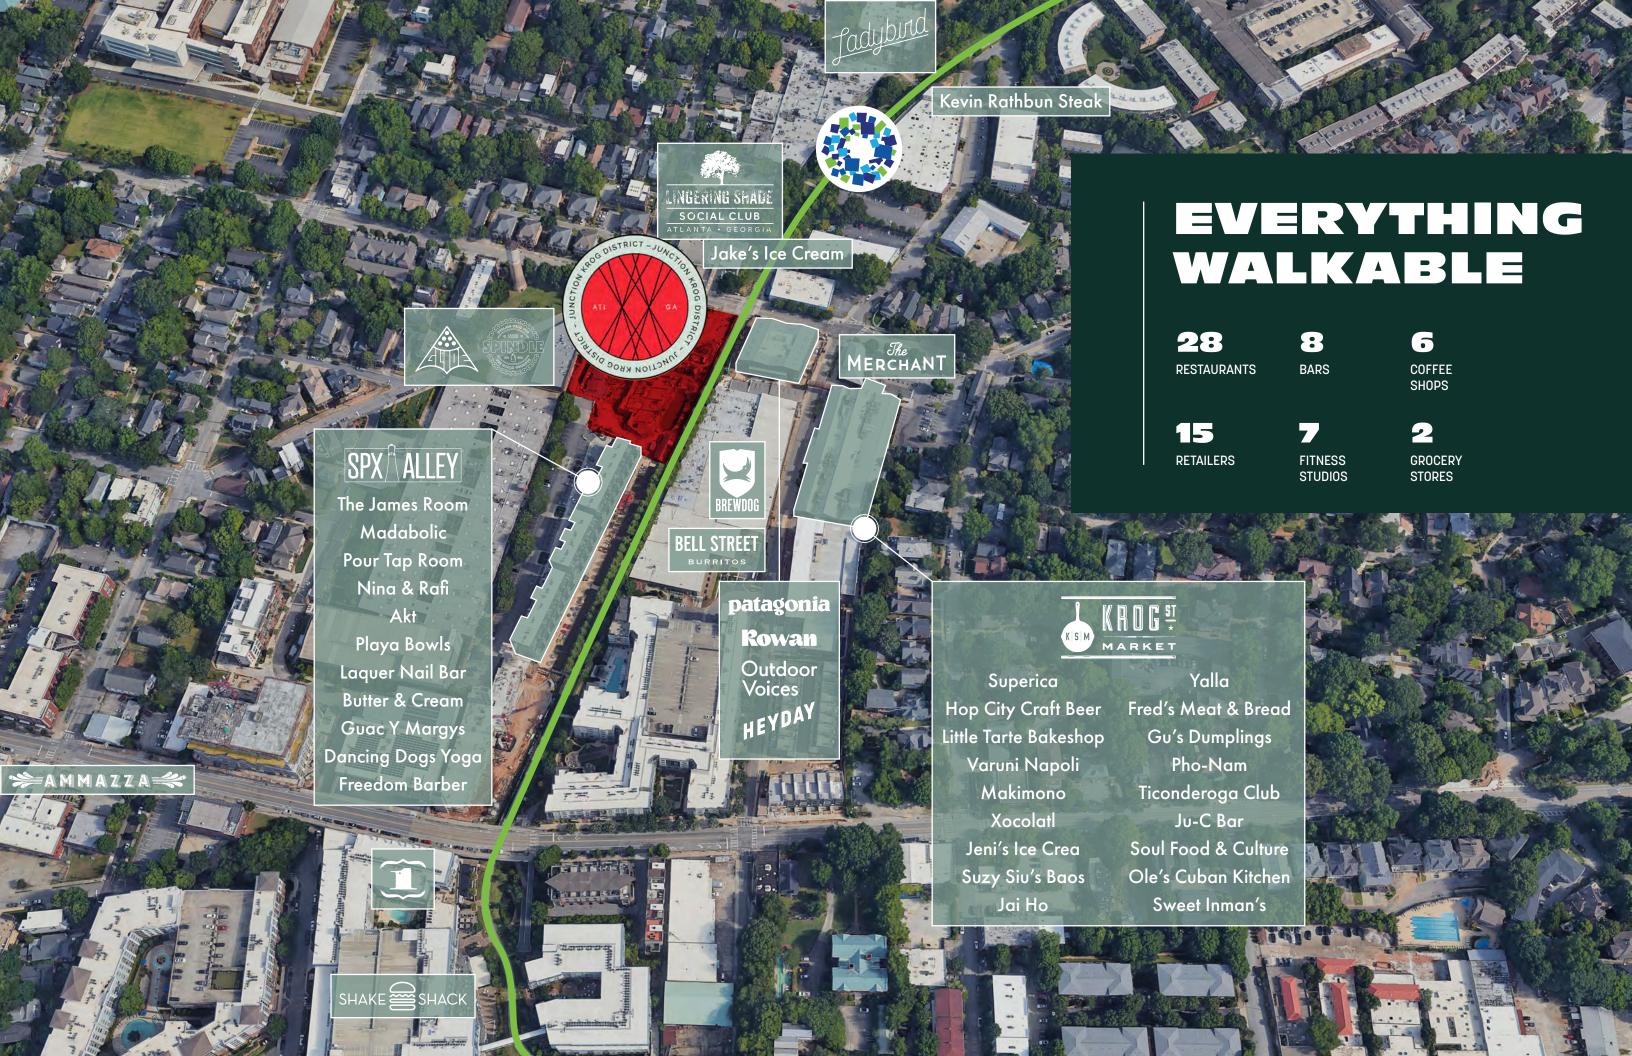

#### **KROG DISTRICT**

Krog District is brimming with life, and Junction is never far from all that makes living in Atlanta fantastic. Gritty vintage stores neighbor one of the nation's best steak restaurants, irreverent cocktail bars are just steps from spas running on exclusive French skincare, and other creative enterprises keep this historic neighborhood interesting at all hours.

That energy attracts a crowd: at any given time, Krog District is made up of roughly eight times more educated, young professional urbanites than the national average.

#### **RETAIL HIGHLIGHTS**