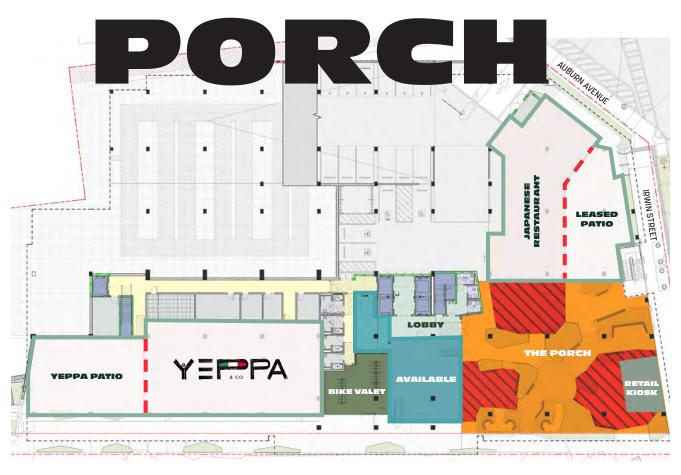

ve enterprises keep this historic neighborhood interesting at all hours.

That energy attracts a crowd: at any given time, Krog District is made up of roughly eight times more educated, young professional urbanites than the national average.

#### **RETAIL HIGHLIGHTS**





























#### INMAN PARK

Connected now more than ever before, Atlanta's in-town neighborhoods are the intersection of perseverance and progression. But the mix of aged brick, Victorian grace, and modern sheen melds together with a sense of inclusiveness that's reflective of its residents and visitors.

Along Inman Park's section of the BeltLine, local businesses beckon with open air dining, cocktails, and treats - a progressive, food and drink-filled way to cool off from a good bike ride.









### 



BELTLINE EAST SIDE TRAIL







### BACK OF HOUSE



**BELTLINE EAST SIDE TRAIL** 





## FRESH DESIGN





### RETAIL SPACE



**RETAIL SPACE: 1,756 SF** 





### RETAIL SPACE



**RETAIL SPACE: 1,756 SF**