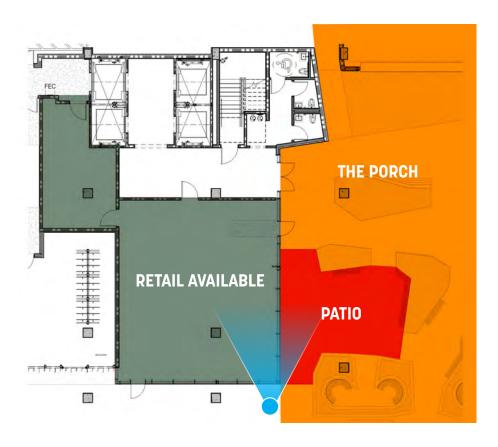

ed, young professional urbanites than the national average.

#### **RETAIL HIGHLIGHTS**





























#### INMAN PARK

Connected now more than ever before, Atlanta's in-town neighborhoods are the intersection of perseverance and progression. But the mix of aged brick, Victorian grace, and modern sheen melds together with a sense of inclusiveness that's reflective of its residents and visitors.

Along Inman Park's section of the BeltLine, local businesses beckon with open air dining, cocktails, and treats - a progressive, food and drink-filled way to cool off from a good bike ride.









### 



BELTLINE EAST SIDE TRAIL







### BACK OF HOUSE



**BELTLINE EAST SIDE TRAIL** 





## FRESH DESIGN





### RETAIL SPACE



**RETAIL SPACE: 1,756 SF** 





### RETAIL SPACE



**RETAIL SPACE: 1,756 SF**