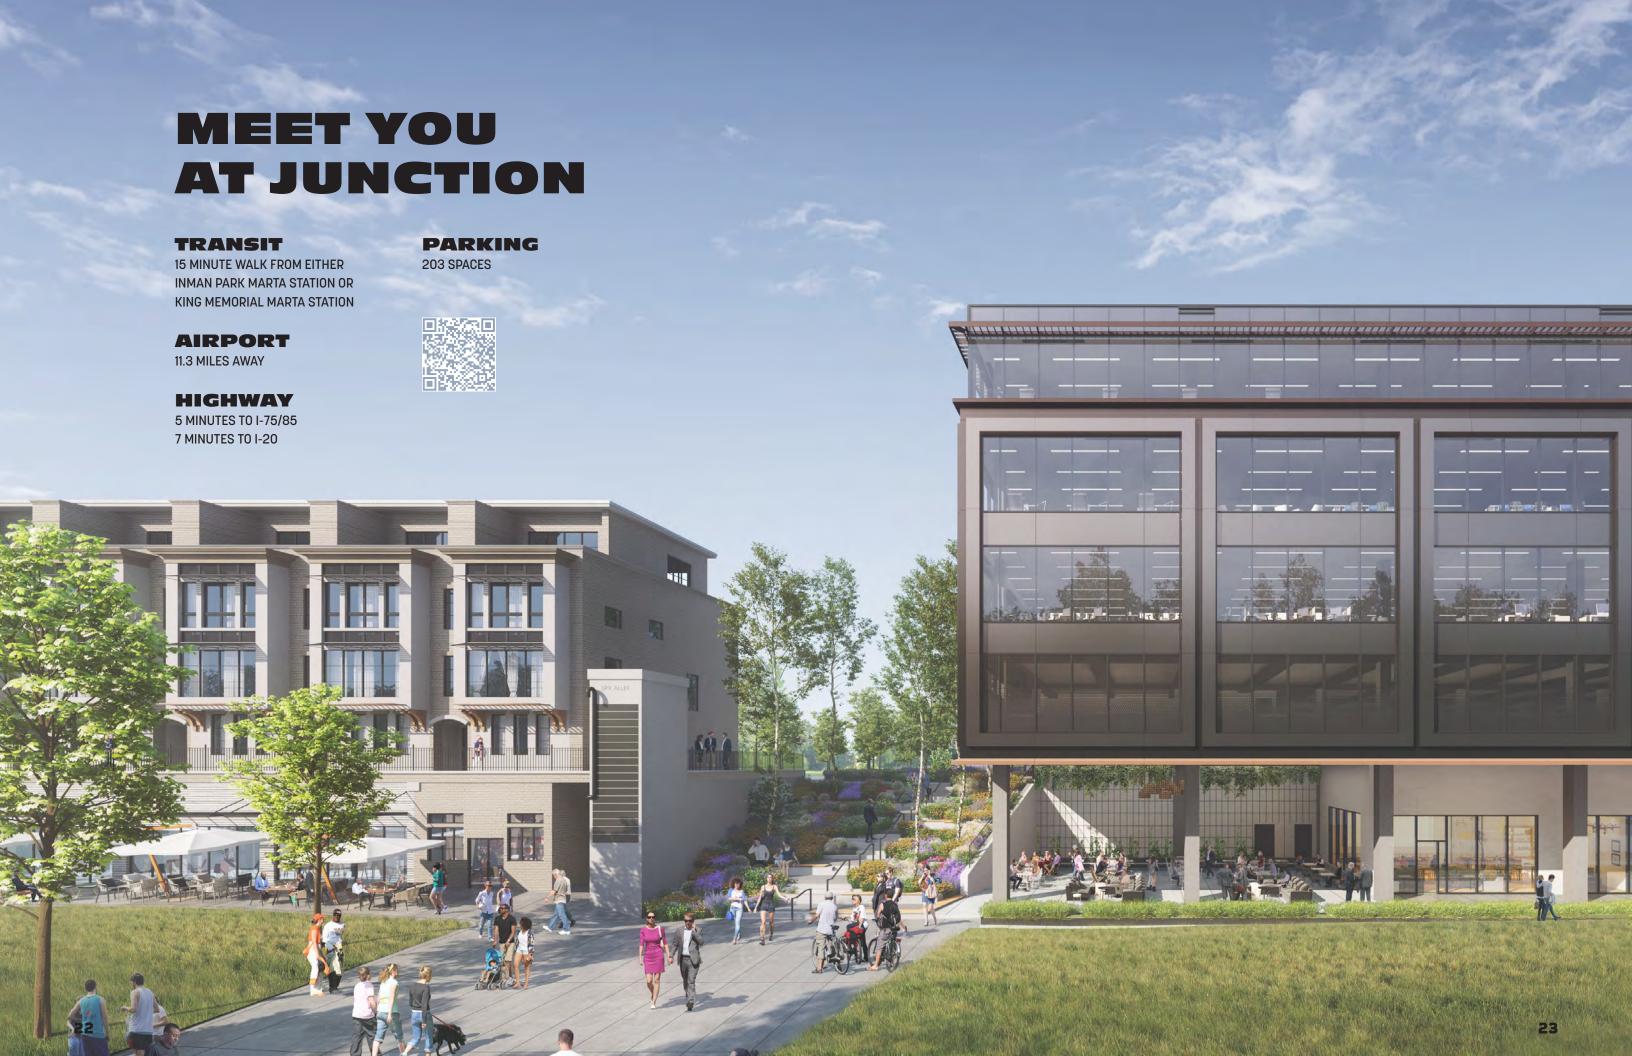

s than the national average.

#### **RETAIL HIGHLIGHTS**





























#### INMAN PARK

Connected now more than ever before, Atlanta's in-town neighborhoods are the intersection of perseverance and progression. But the mix of aged brick, Victorian grace, and modern sheen melds together with a sense of inclusiveness that's reflective of its residents and visitors.

Along Inman Park's section of the BeltLine, local businesses beckon with open air dining, cocktails, and treats - a progressive, food and drink-filled way to cool off from a good bike ride.









### 



BELTLINE EAST SIDE TRAIL







### BACK OF HOUSE



**BELTLINE EAST SIDE TRAIL** 





## FRESH DESIGN





### RETAIL SPACE



**RETAIL SPACE: 1,756 SF** 





### RETAIL SPACE



**RETAIL SPACE: 1,756 SF**