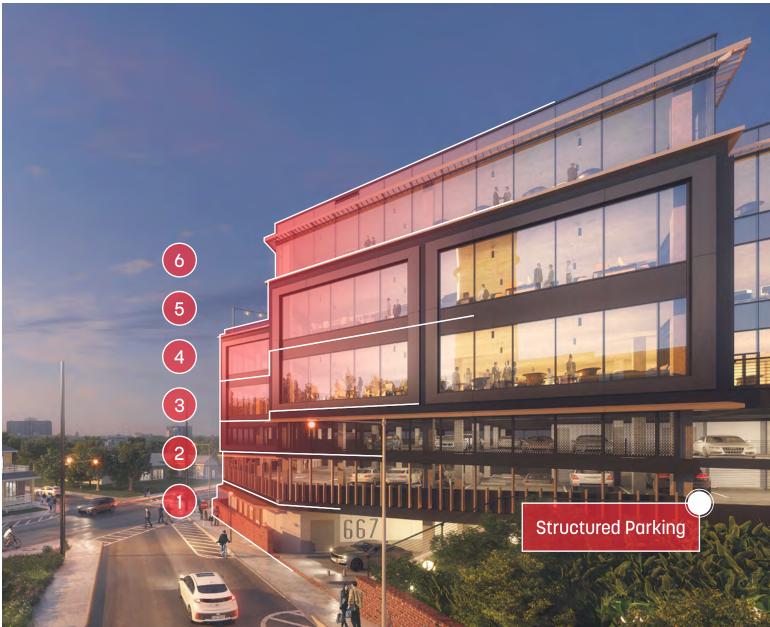

y given time, Krog District is made up of roughly eight times more educated, young professional urbanites than the national average.

#### **RETAIL HIGHLIGHTS**





























#### INMAN PARK

Connected now more than ever before, Atlanta's in-town neighborhoods are the intersection of perseverance and progression. But the mix of aged brick, Victorian grace, and modern sheen melds together with a sense of inclusiveness that's reflective of its residents and visitors.

Along Inman Park's section of the BeltLine, local businesses beckon with open air dining, cocktails, and treats - a progressive, food and drink-filled way to cool off from a good bike ride.









### 



BELTLINE EAST SIDE TRAIL







### BACK OF HOUSE



**BELTLINE EAST SIDE TRAIL** 





## FRESH DESIGN





### RETAIL SPACE



**RETAIL SPACE: 1,756 SF** 





### RETAIL SPACE



**RETAIL SPACE: 1,756 SF**