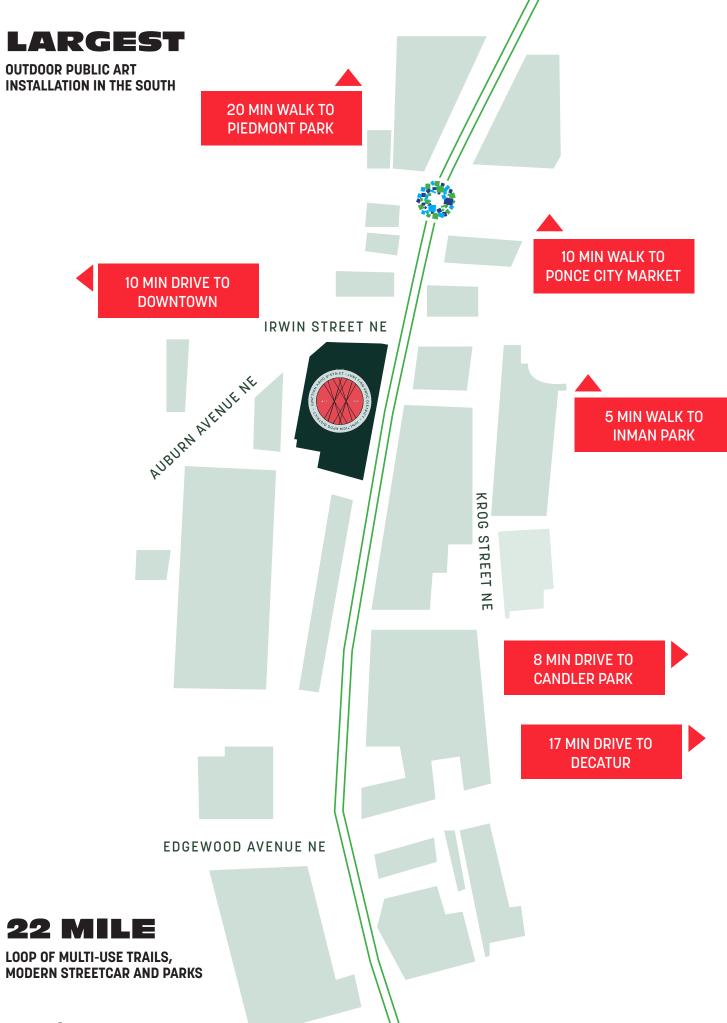

#### **KROG DISTRICT**

Krog District is brimming with life, and Junction is never far from all that makes living in Atlanta fantastic. Gritty vintage stores neighbor one of the nation's best steak restaurants, irreverent cocktail bars are just steps from spas running on exclusive French skincare, and other creative enterprises keep this historic neighborhood interesting at all hours.

#### INMAN PARK

Connected now more than ever before, Atlanta's in-town neighborhoods are the intersection of perseverance and progression. But the mix of aged brick, Victorian grace, and modern sheen melds together with a sense of inclusiveness that's reflective of its residents and visitors.

Along Inman Park's section of the BeltLine, local businesses beckon with open air dining, cocktails, and treats - a progressive, food and drink-filled way to cool off from a good bike ride.