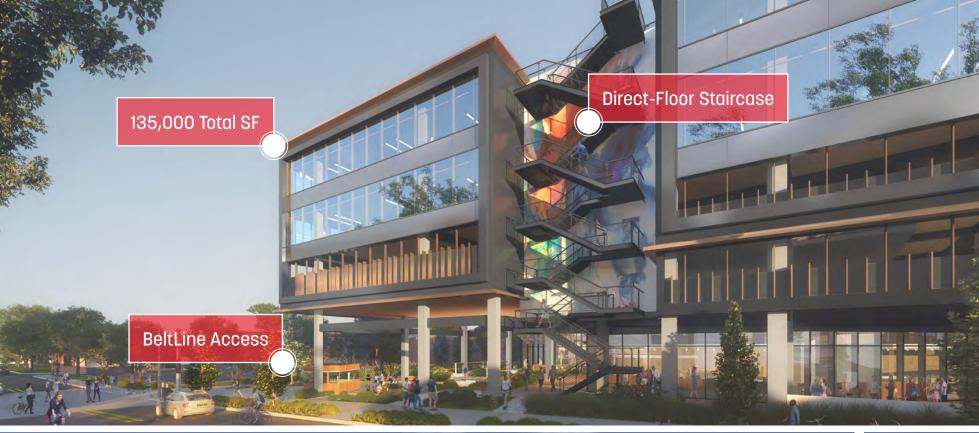

tracts a crowd: at any given time, Krog District is made up of roughly eight times more educated, young professional urbanites than the national average.

#### **RETAIL HIGHLIGHTS**





























#### INMAN PARK

Connected now more than ever before, Atlanta's in-town neighborhoods are the intersection of perseverance and progression. But the mix of aged brick, Victorian grace, and modern sheen melds together with a sense of inclusiveness that's reflective of its residents and visitors.

Along Inman Park's section of the BeltLine, local businesses beckon with open air dining, cocktails, and treats - a progressive, food and drink-filled way to cool off from a good bike ride.









### 



BELTLINE EAST SIDE TRAIL







### BACK OF HOUSE



**BELTLINE EAST SIDE TRAIL** 





## FRESH DESIGN





### RETAIL SPACE



**RETAIL SPACE: 1,756 SF** 





### RETAIL SPACE



**RETAIL SPACE: 1,756 SF**