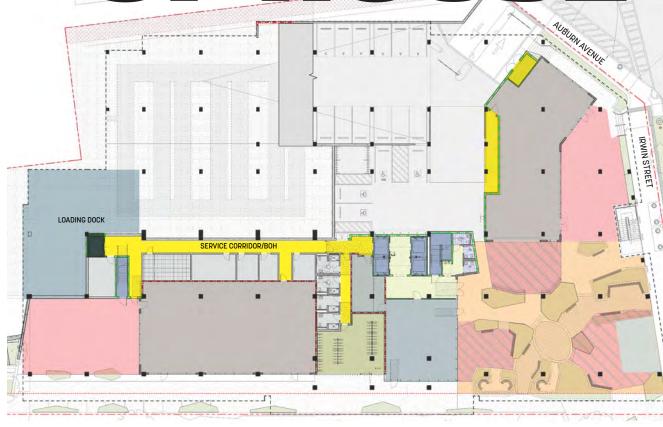

sting at all hours.

That energy attracts a crowd: at any given time, Krog District is made up of roughly eight times more educated, young professional urbanites than the national average.

#### **RETAIL HIGHLIGHTS**





























#### INMAN PARK

Connected now more than ever before, Atlanta's in-town neighborhoods are the intersection of perseverance and progression. But the mix of aged brick, Victorian grace, and modern sheen melds together with a sense of inclusiveness that's reflective of its residents and visitors.

Along Inman Park's section of the BeltLine, local businesses beckon with open air dining, cocktails, and treats - a progressive, food and drink-filled way to cool off from a good bike ride.









### 



BELTLINE EAST SIDE TRAIL







### BACK OF HOUSE



**BELTLINE EAST SIDE TRAIL** 





## FRESH DESIGN





### RETAIL SPACE



**RETAIL SPACE: 1,756 SF** 





### RETAIL SPACE



**RETAIL SPACE: 1,756 SF**