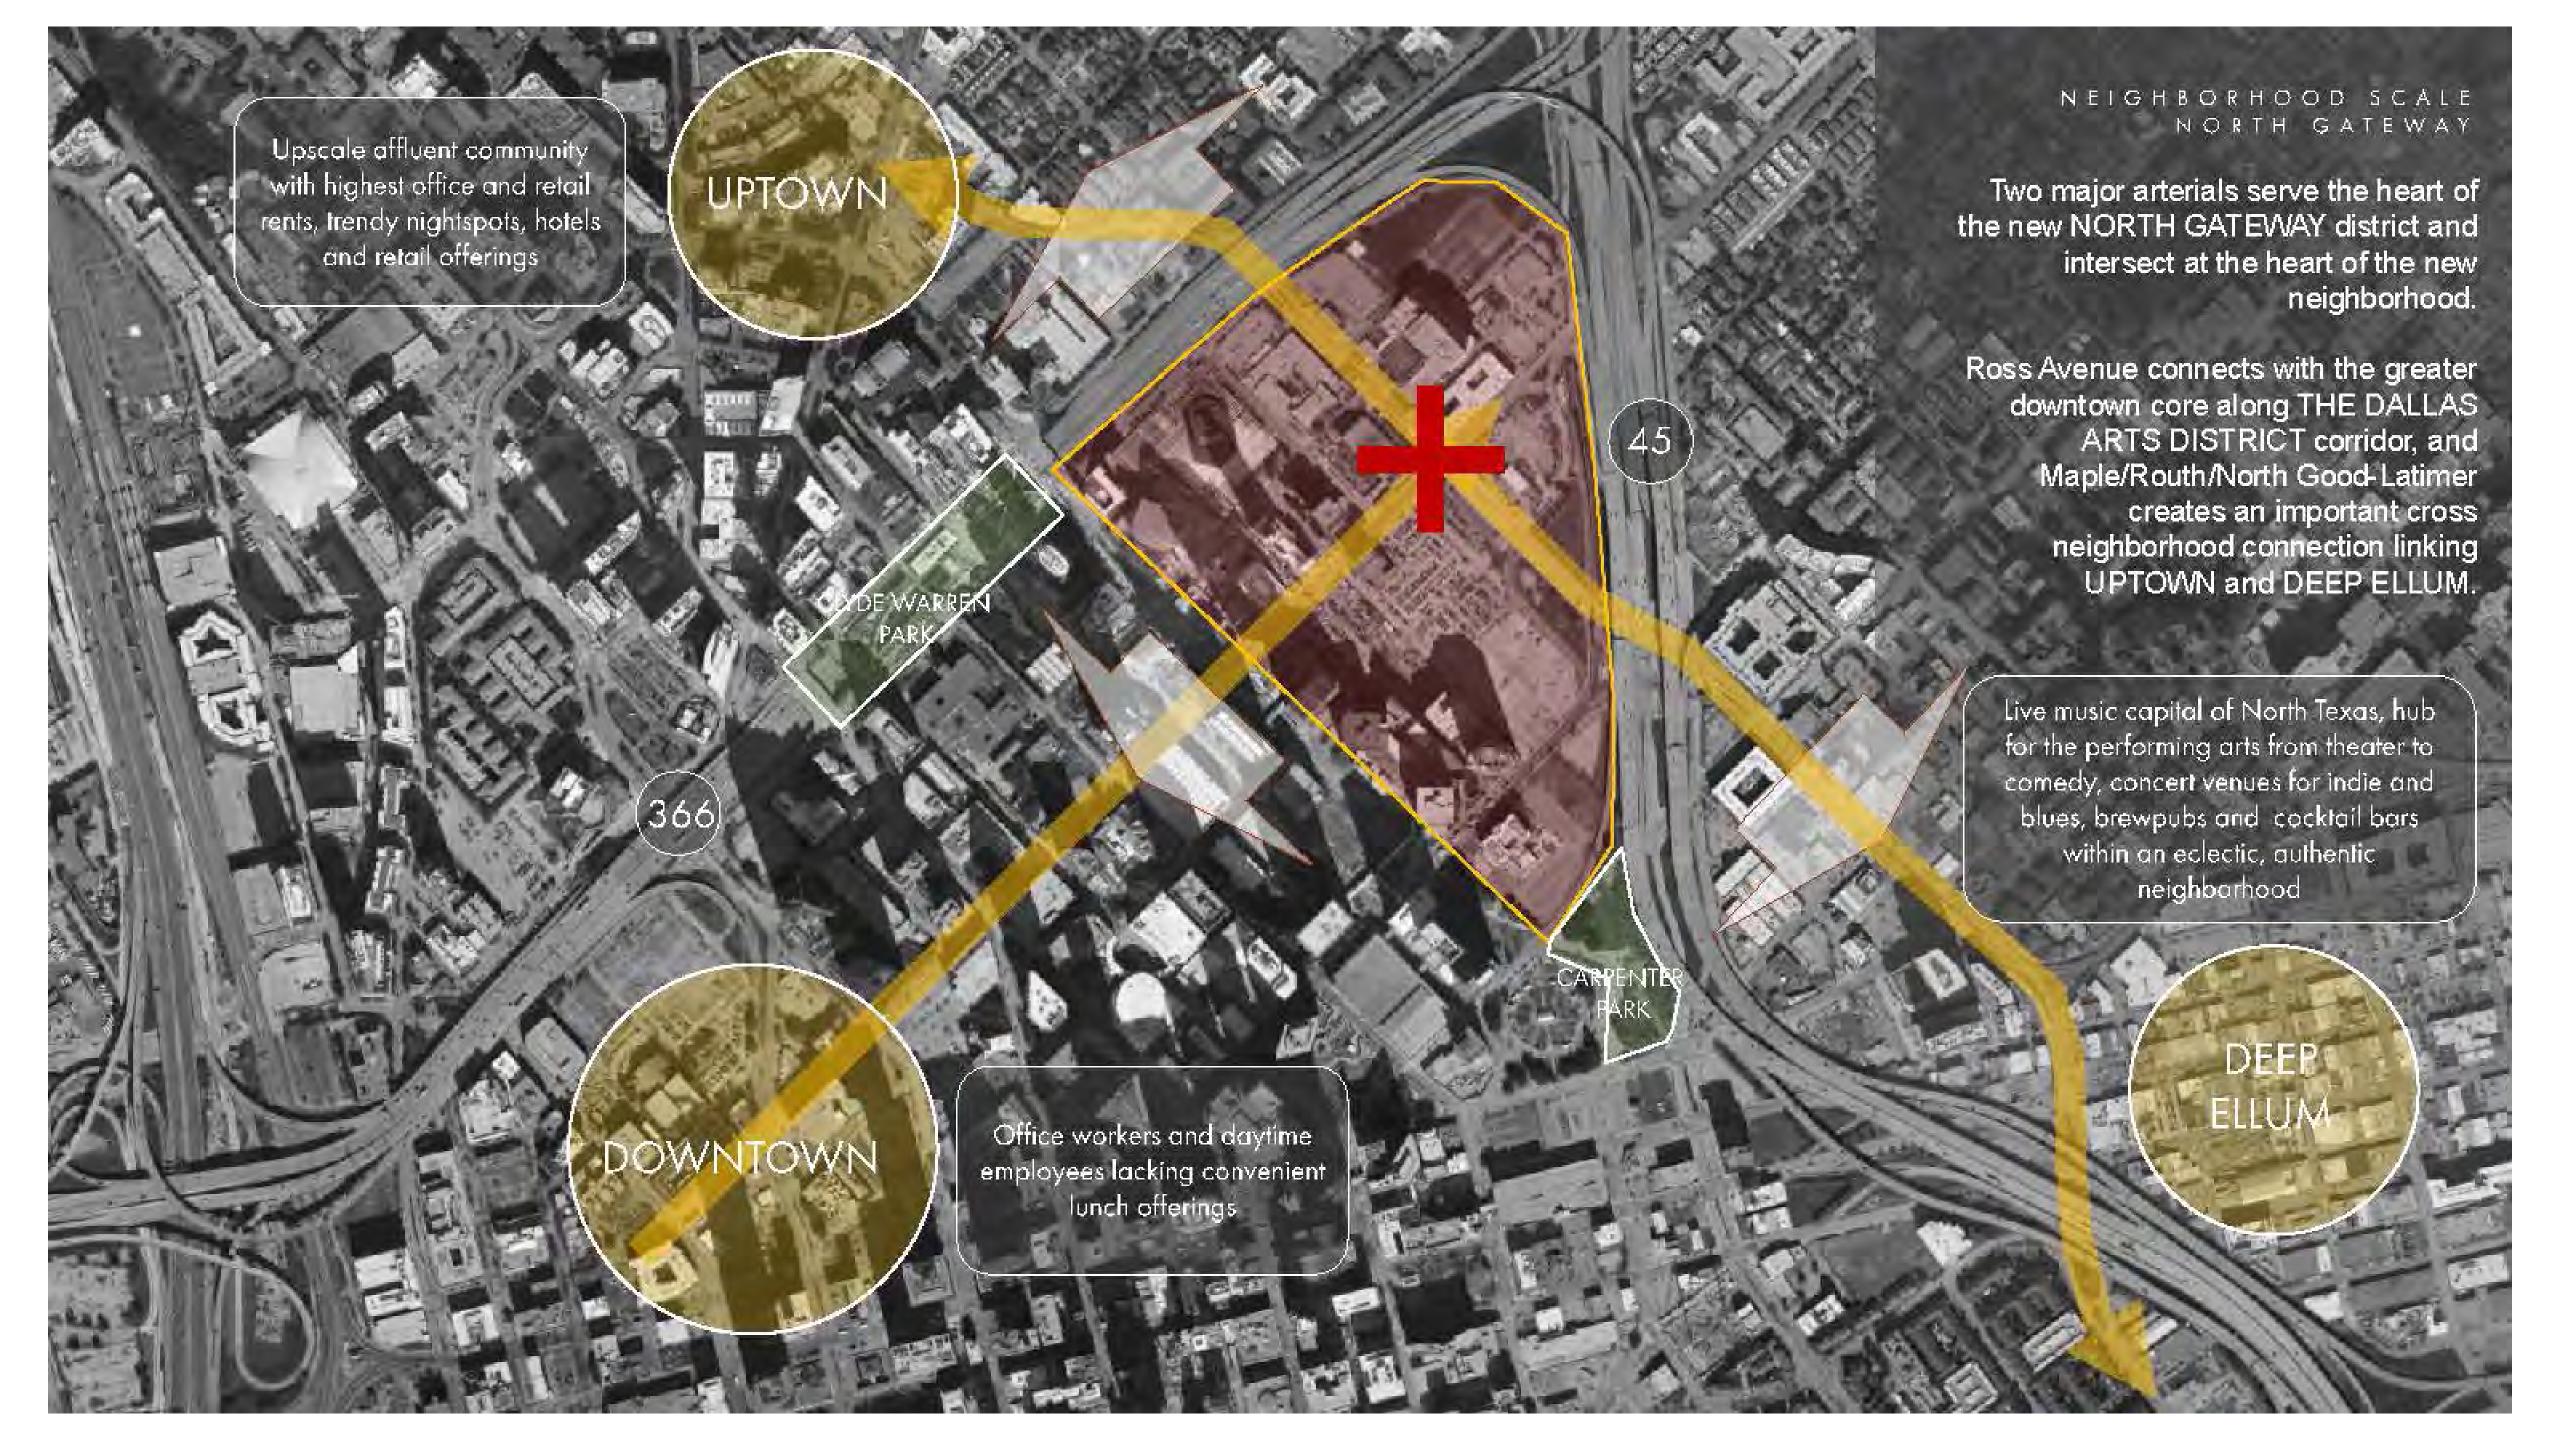

### DALLAS OVERVIEW

**4TH** 

LARGEST METRO CITY
IN THE U.S

**7.5**M

TOTAL RESIDENTS IN 2020

11.3M

PROJECTED POPULATION
BY 2045

\$66,982

MEDIAN HOUSEHOLD INCOME

**4TH** 

LARGEST WORKFORCE IN THE U.S



#### CURRENT SPACING FROM PROJECT SITE FROM OTHER NOTEWORTHY RETAIL DESTINATIONS IN DALLAS:

MAIN STREET DOWNTOWN:

APPROXIMATELY 1 MILE OR 7 MIN DRIVE

**DEEP ELLUM:**APPROXIMATELY 1.5 MILES OR 8 MIN DRIVE TIME

VICTORY PARK:

APPROXIMATELY 1.1 MILES OR 7 MIN DRIVE TIME

MAPLE AND CEDAR SPRINGS:
APPROXIMATELY 1 MILE OR 6 MIN DRIVE TIME

**WEST VILLAGE:**APPROXIMATELY 2 MILES OR 7 MIN DRIVE TIME





















## RETAIL MERCHANDISING PLAN



















# LOCAL CHEFS



MATT MACCALLISTER



HOMEWOOD



TEIICHI SAKURAI



TEI-AN



NICK BADOVINUS



TOWN HEARTH



















#### **CONTACT US**

**Dotan Zuckerman** 

M 404.790.1234 dzuckerman@portmanholdings.com

PortmanHoldings.com