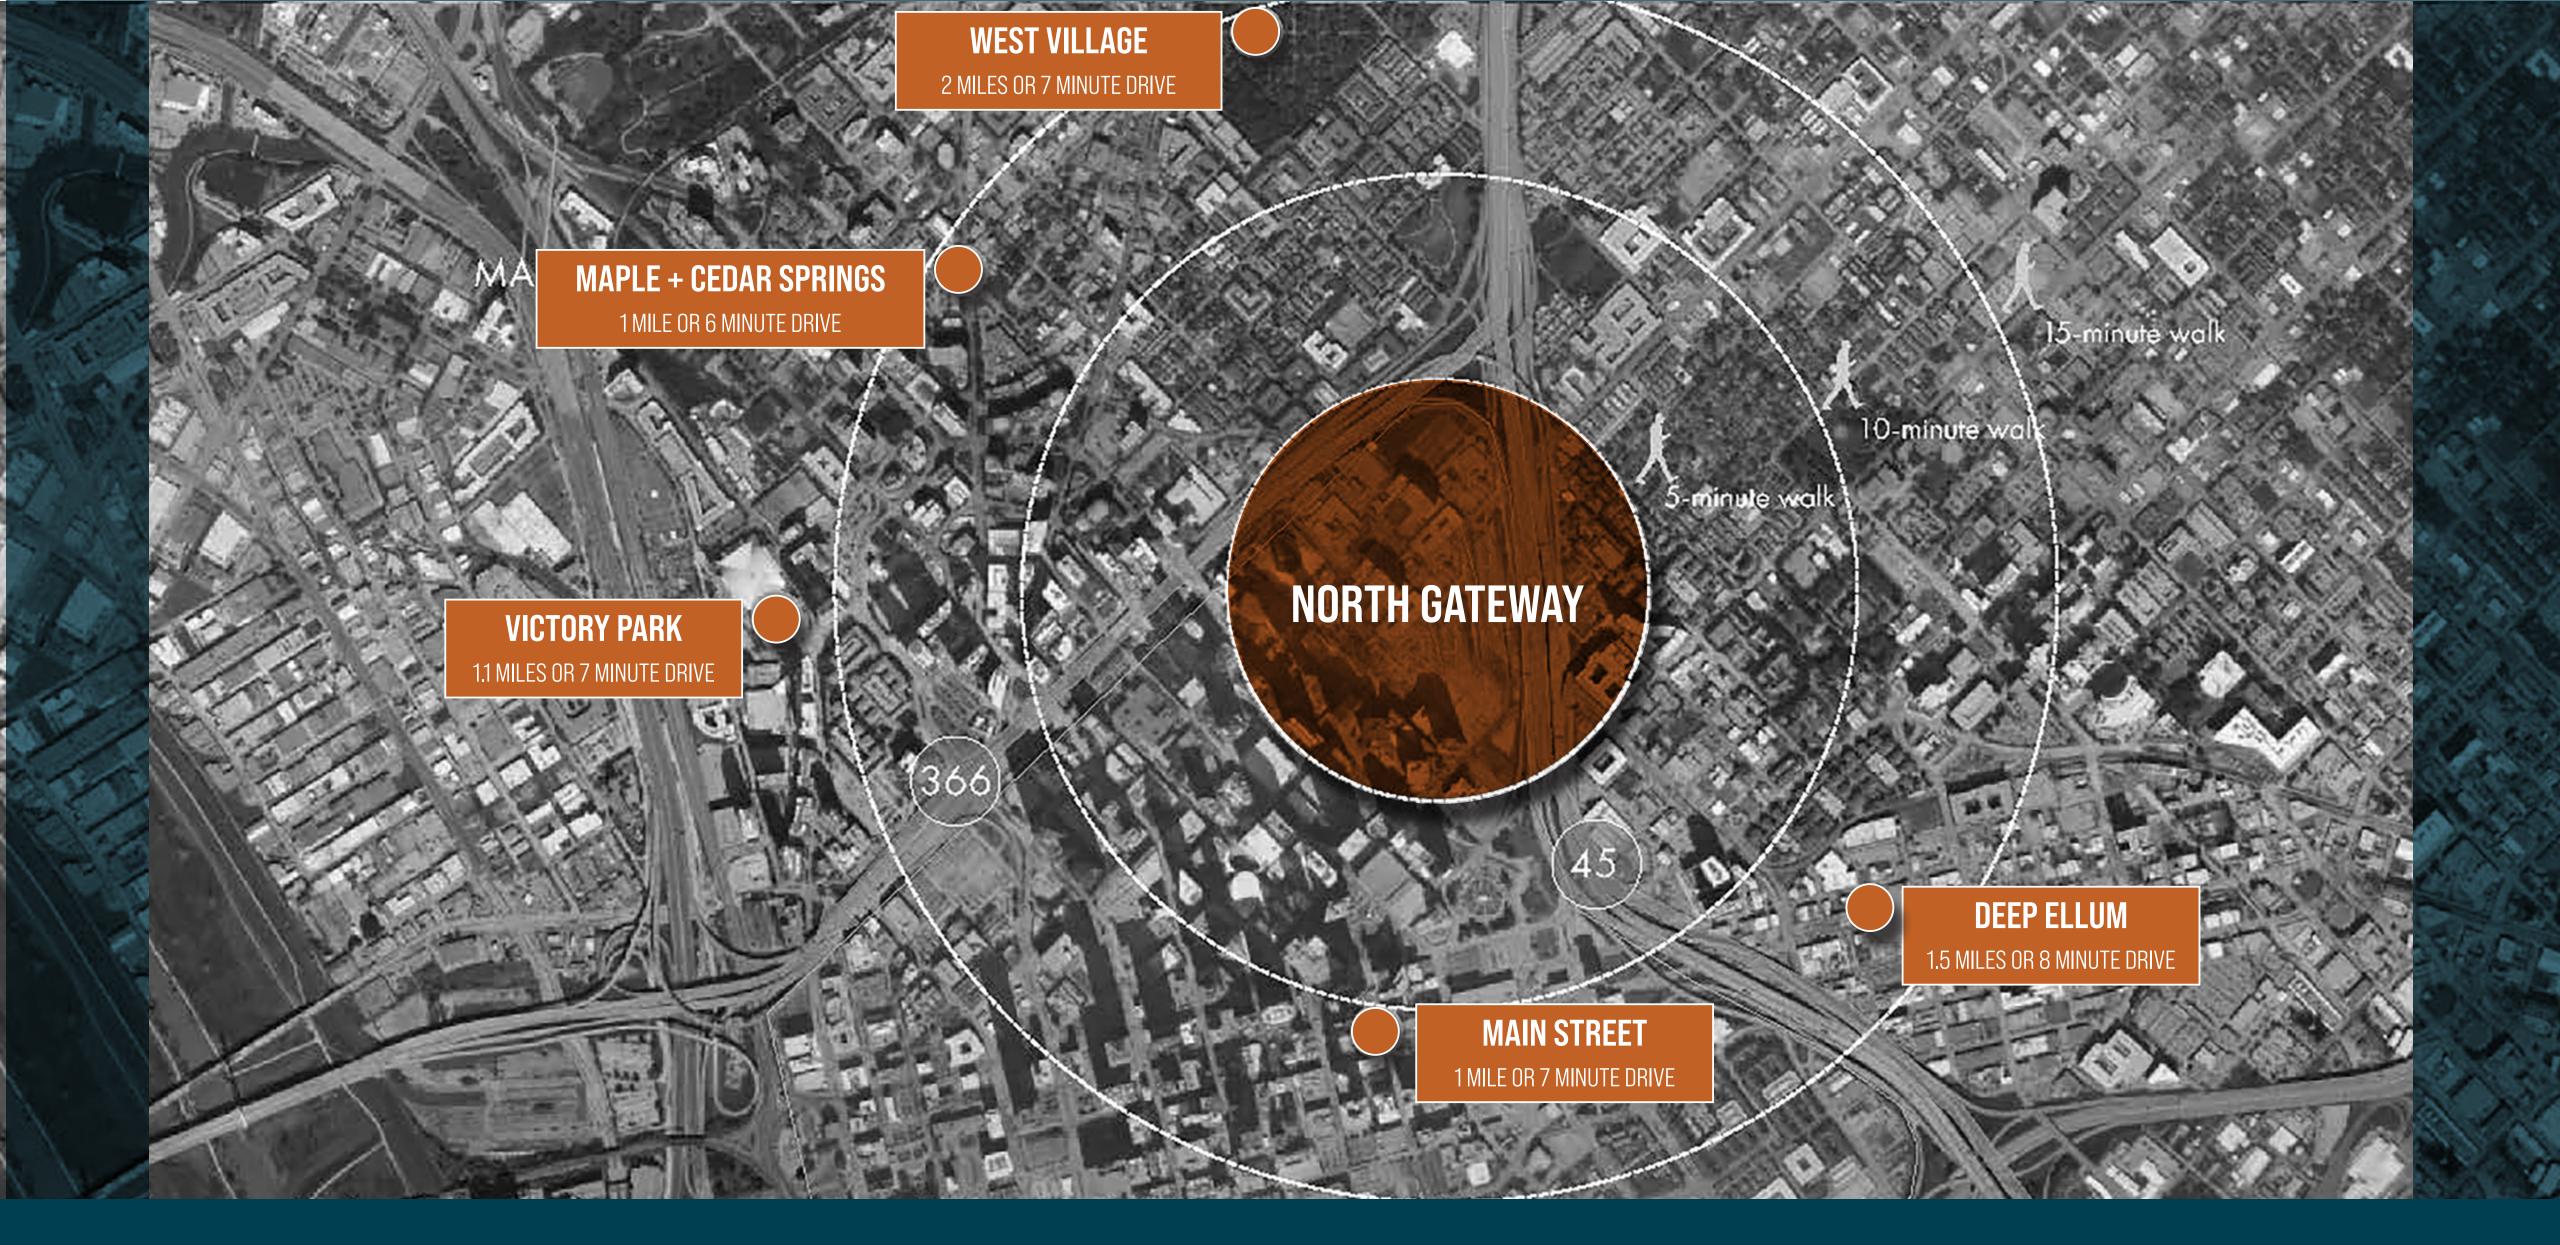

#### CURRENT SPACING FROM PROJECT SITE FROM OTHER NOTEWORTHY RETAIL DESTINATIONS IN DALLAS:

MAIN STREET DOWNTOWN:

APPROXIMATELY 1 MILE OR 7 MIN DRIVE

**DEEP ELLUM:**APPROXIMATELY 1.5 MILES OR 8 MIN DRIVE TIME

VICTORY PARK:

APPROXIMATELY 1.1 MILES OR 7 MIN DRIVE TIME

MAPLE AND CEDAR SPRINGS:
APPROXIMATELY 1 MILE OR 6 MIN DRIVE TIME

**WEST VILLAGE:**APPROXIMATELY 2 MILES OR 7 MIN DRIVE TIME