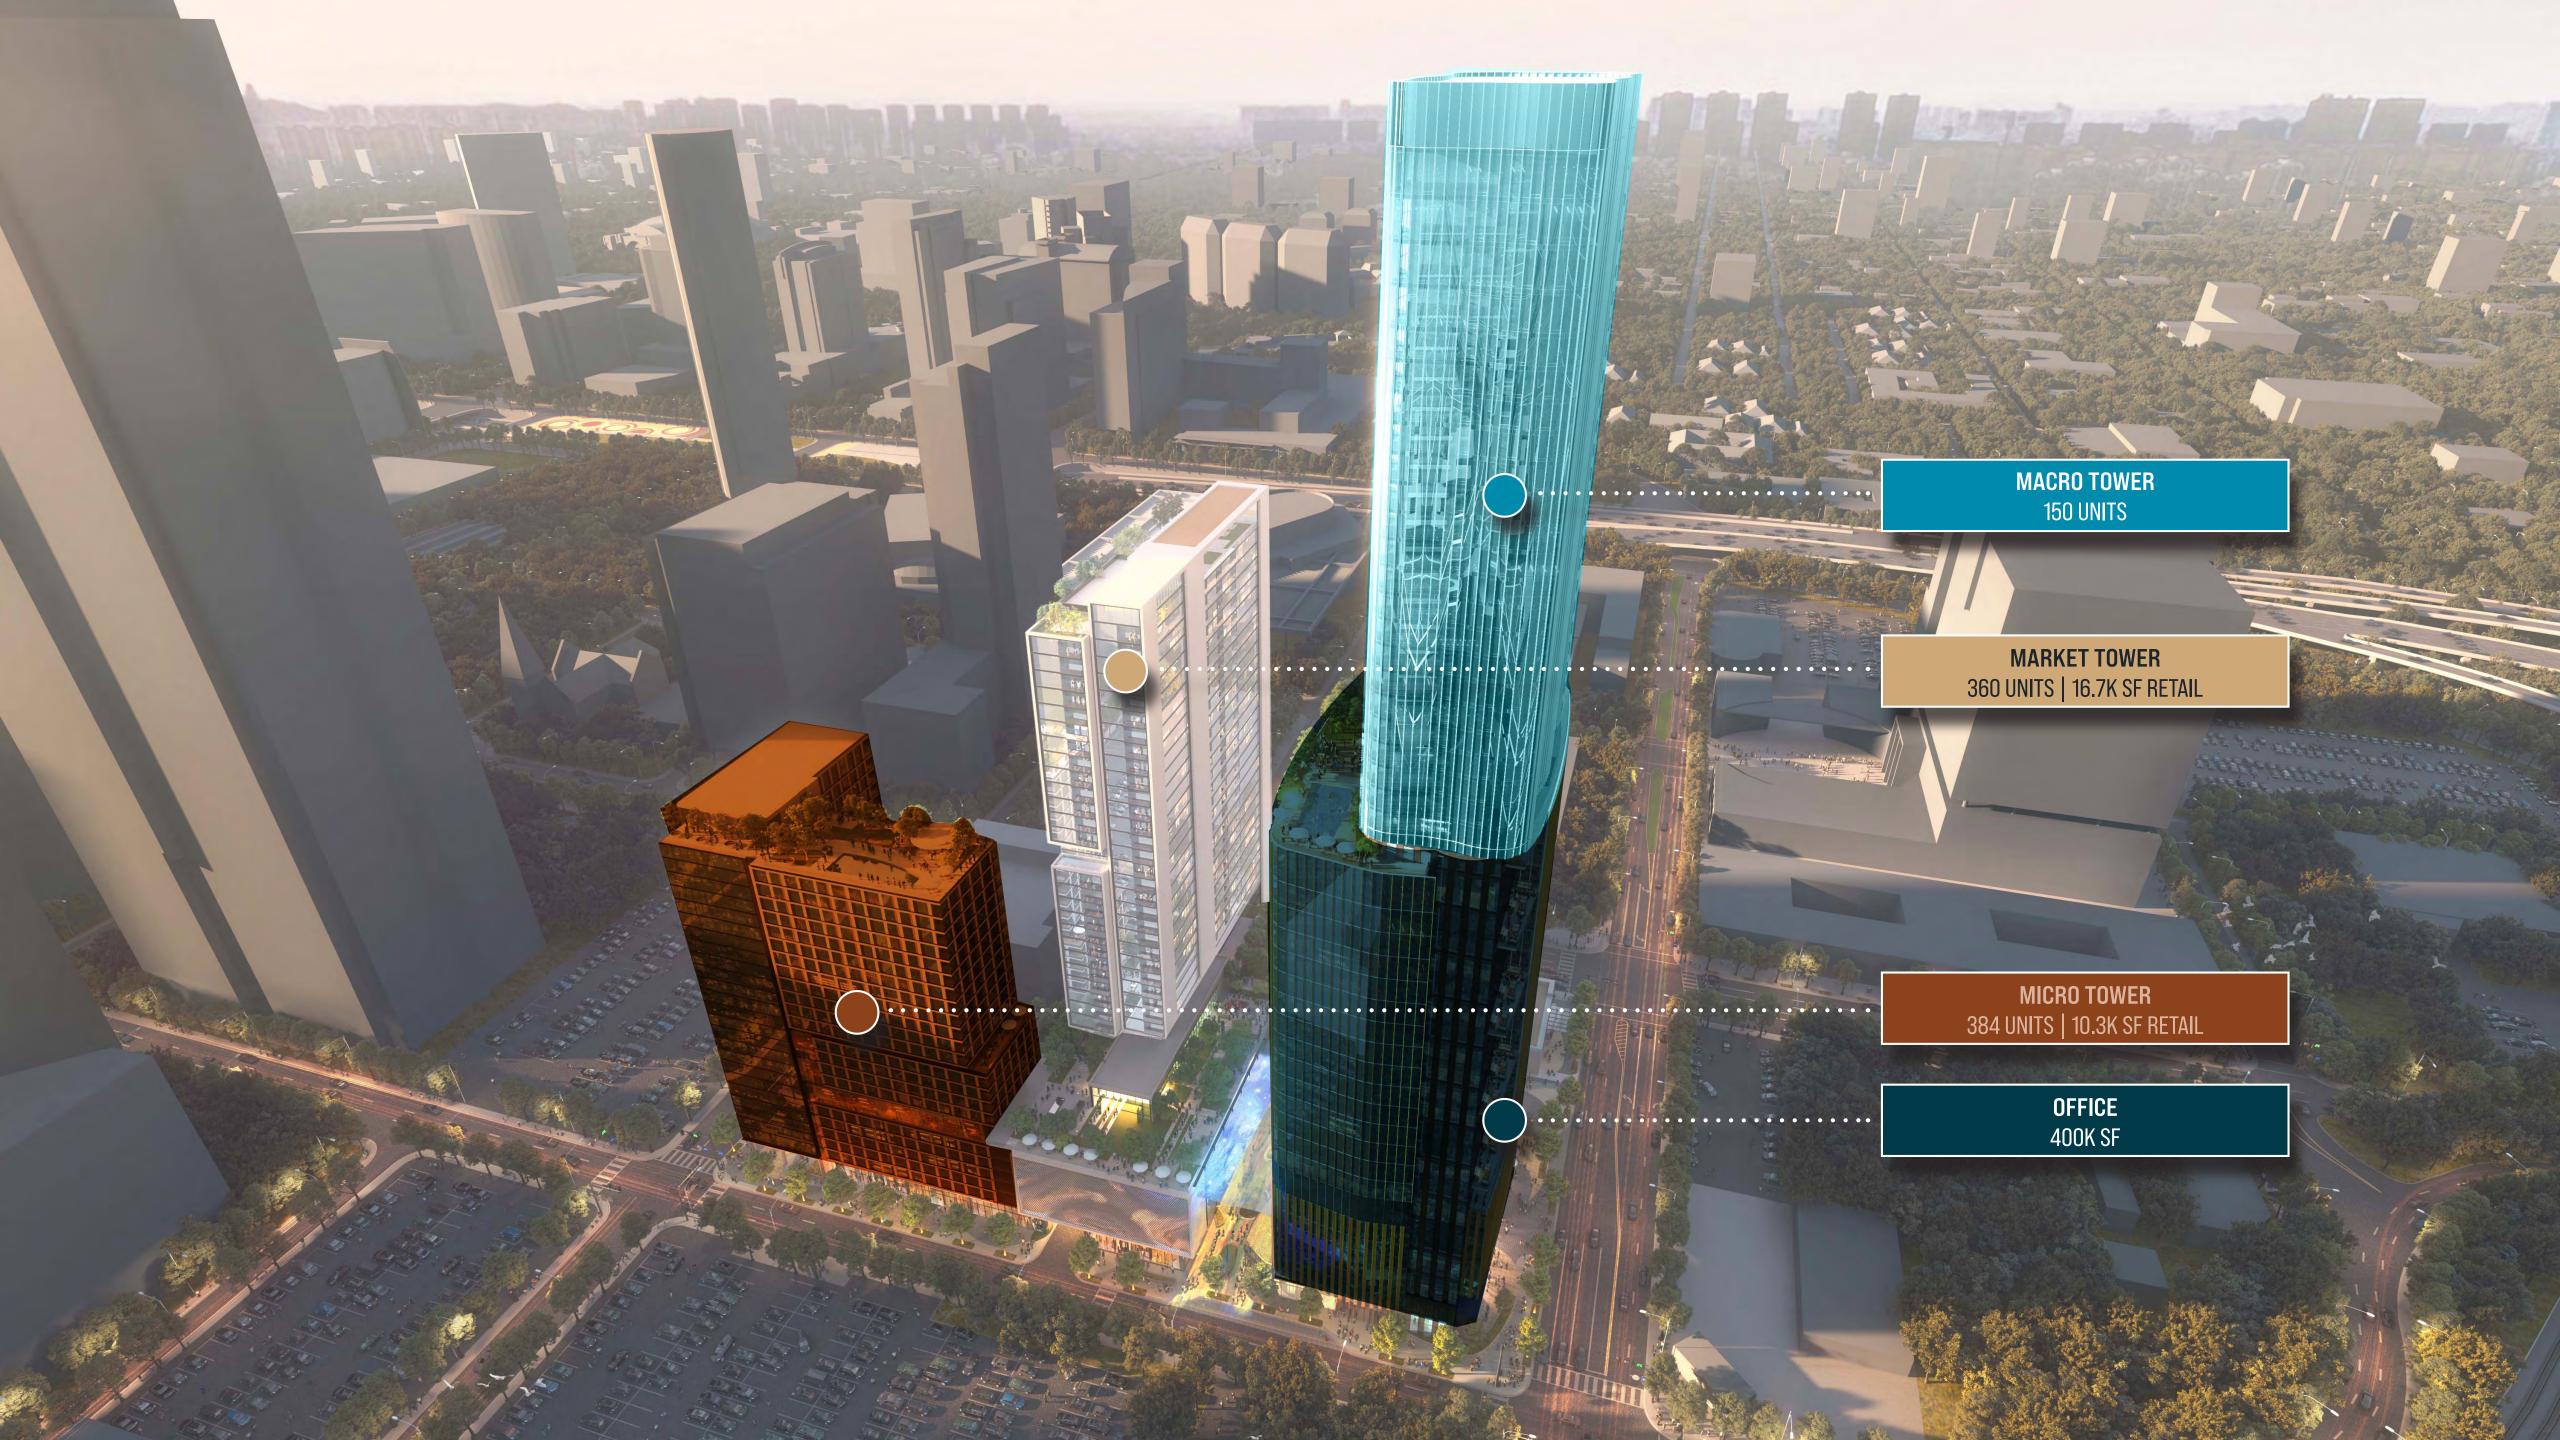

### DALLAS OVERVIEW

**4TH** 

LARGEST METRO CITY
IN THE U.S

**7.5**M

TOTAL RESIDENTS IN 2020

11.3M

PROJECTED POPULATION
BY 2045

\$66,982

MEDIAN HOUSEHOLD INCOME

**4TH** 

LARGEST WORKFORCE IN THE U.S



#### CURRENT SPACING FROM PROJECT SITE FROM OTHER NOTEWORTHY RETAIL DESTINATIONS IN DALLAS:

MAIN STREET DOWNTOWN:

APPROXIMATELY 1 MILE OR 7 MIN DRIVE

**DEEP ELLUM:**APPROXIMATELY 1.5 MILES OR 8 MIN DRIVE TIME

VICTORY PARK:

APPROXIMATELY 1.1 MILES OR 7 MIN DRIVE TIME

MAPLE AND CEDAR SPRINGS:
APPROXIMATELY 1 MILE OR 6 MIN DRIVE TIME

**WEST VILLAGE:**APPROXIMATELY 2 MILES OR 7 MIN DRIVE TIME





















## RETAIL MERCHANDISING PLAN



















# LOCAL CHEFS



MATT MACCALLISTER



HOMEWOOD



TEIICHI SAKURAI



TEI-AN



NICK BADOVINUS



TOWN HEARTH



















#### **CONTACT US**

**Dotan Zuckerman** 

M 404.790.1234 dzuckerman@portmanholdings.com

PortmanHoldings.com