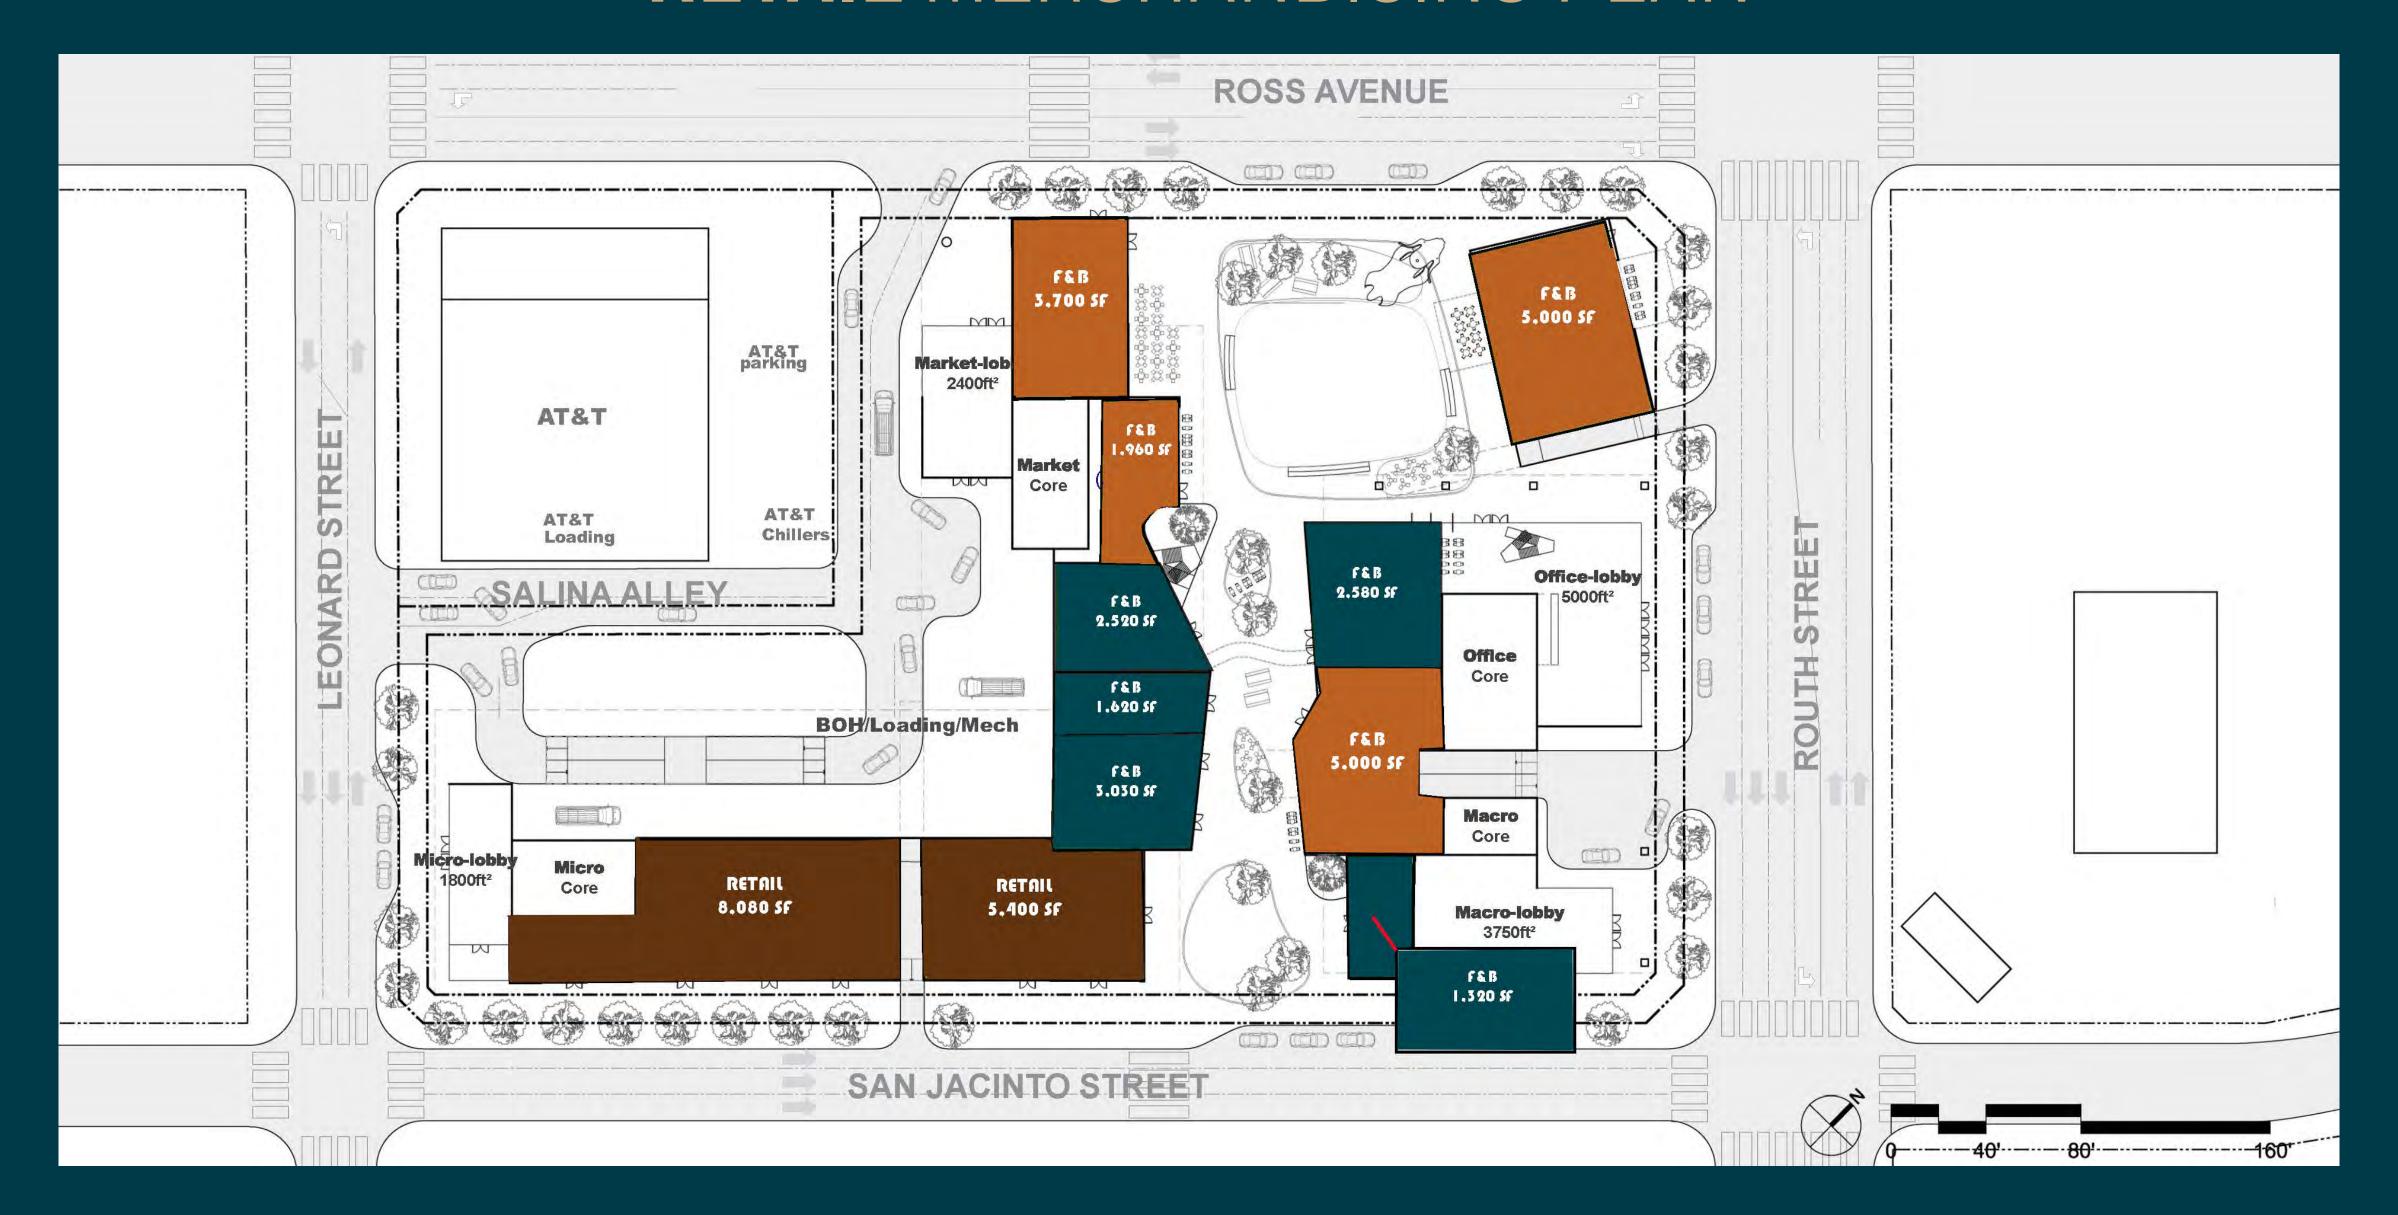

### DALLAS OVERVIEW

**4TH** 

LARGEST METRO CITY
IN THE U.S

**7.5**M

TOTAL RESIDENTS IN 2020

11.3M

PROJECTED POPULATION
BY 2045

\$66,982

MEDIAN HOUSEHOLD INCOME

**4TH** 

LARGEST WORKFORCE IN THE U.S



#### CURRENT SPACING FROM PROJECT SITE FROM OTHER NOTEWORTHY RETAIL DESTINATIONS IN DALLAS:

MAIN STREET DOWNTOWN:

APPROXIMATELY 1 MILE OR 7 MIN DRIVE

**DEEP ELLUM:**APPROXIMATELY 1.5 MILES OR 8 MIN DRIVE TIME

VICTORY PARK:

APPROXIMATELY 1.1 MILES OR 7 MIN DRIVE TIME

MAPLE AND CEDAR SPRINGS:
APPROXIMATELY 1 MILE OR 6 MIN DRIVE TIME

**WEST VILLAGE:**APPROXIMATELY 2 MILES OR 7 MIN DRIVE TIME





















## RETAIL MERCHANDISING PLAN



















# LOCAL CHEFS



MATT MACCALLISTER



HOMEWOOD



TEIICHI SAKURAI



TEI-AN



NICK BADOVINUS



TOWN HEARTH



















#### **CONTACT US**

**Dotan Zuckerman** 

M 404.790.1234 dzuckerman@portmanholdings.com

PortmanHoldings.com