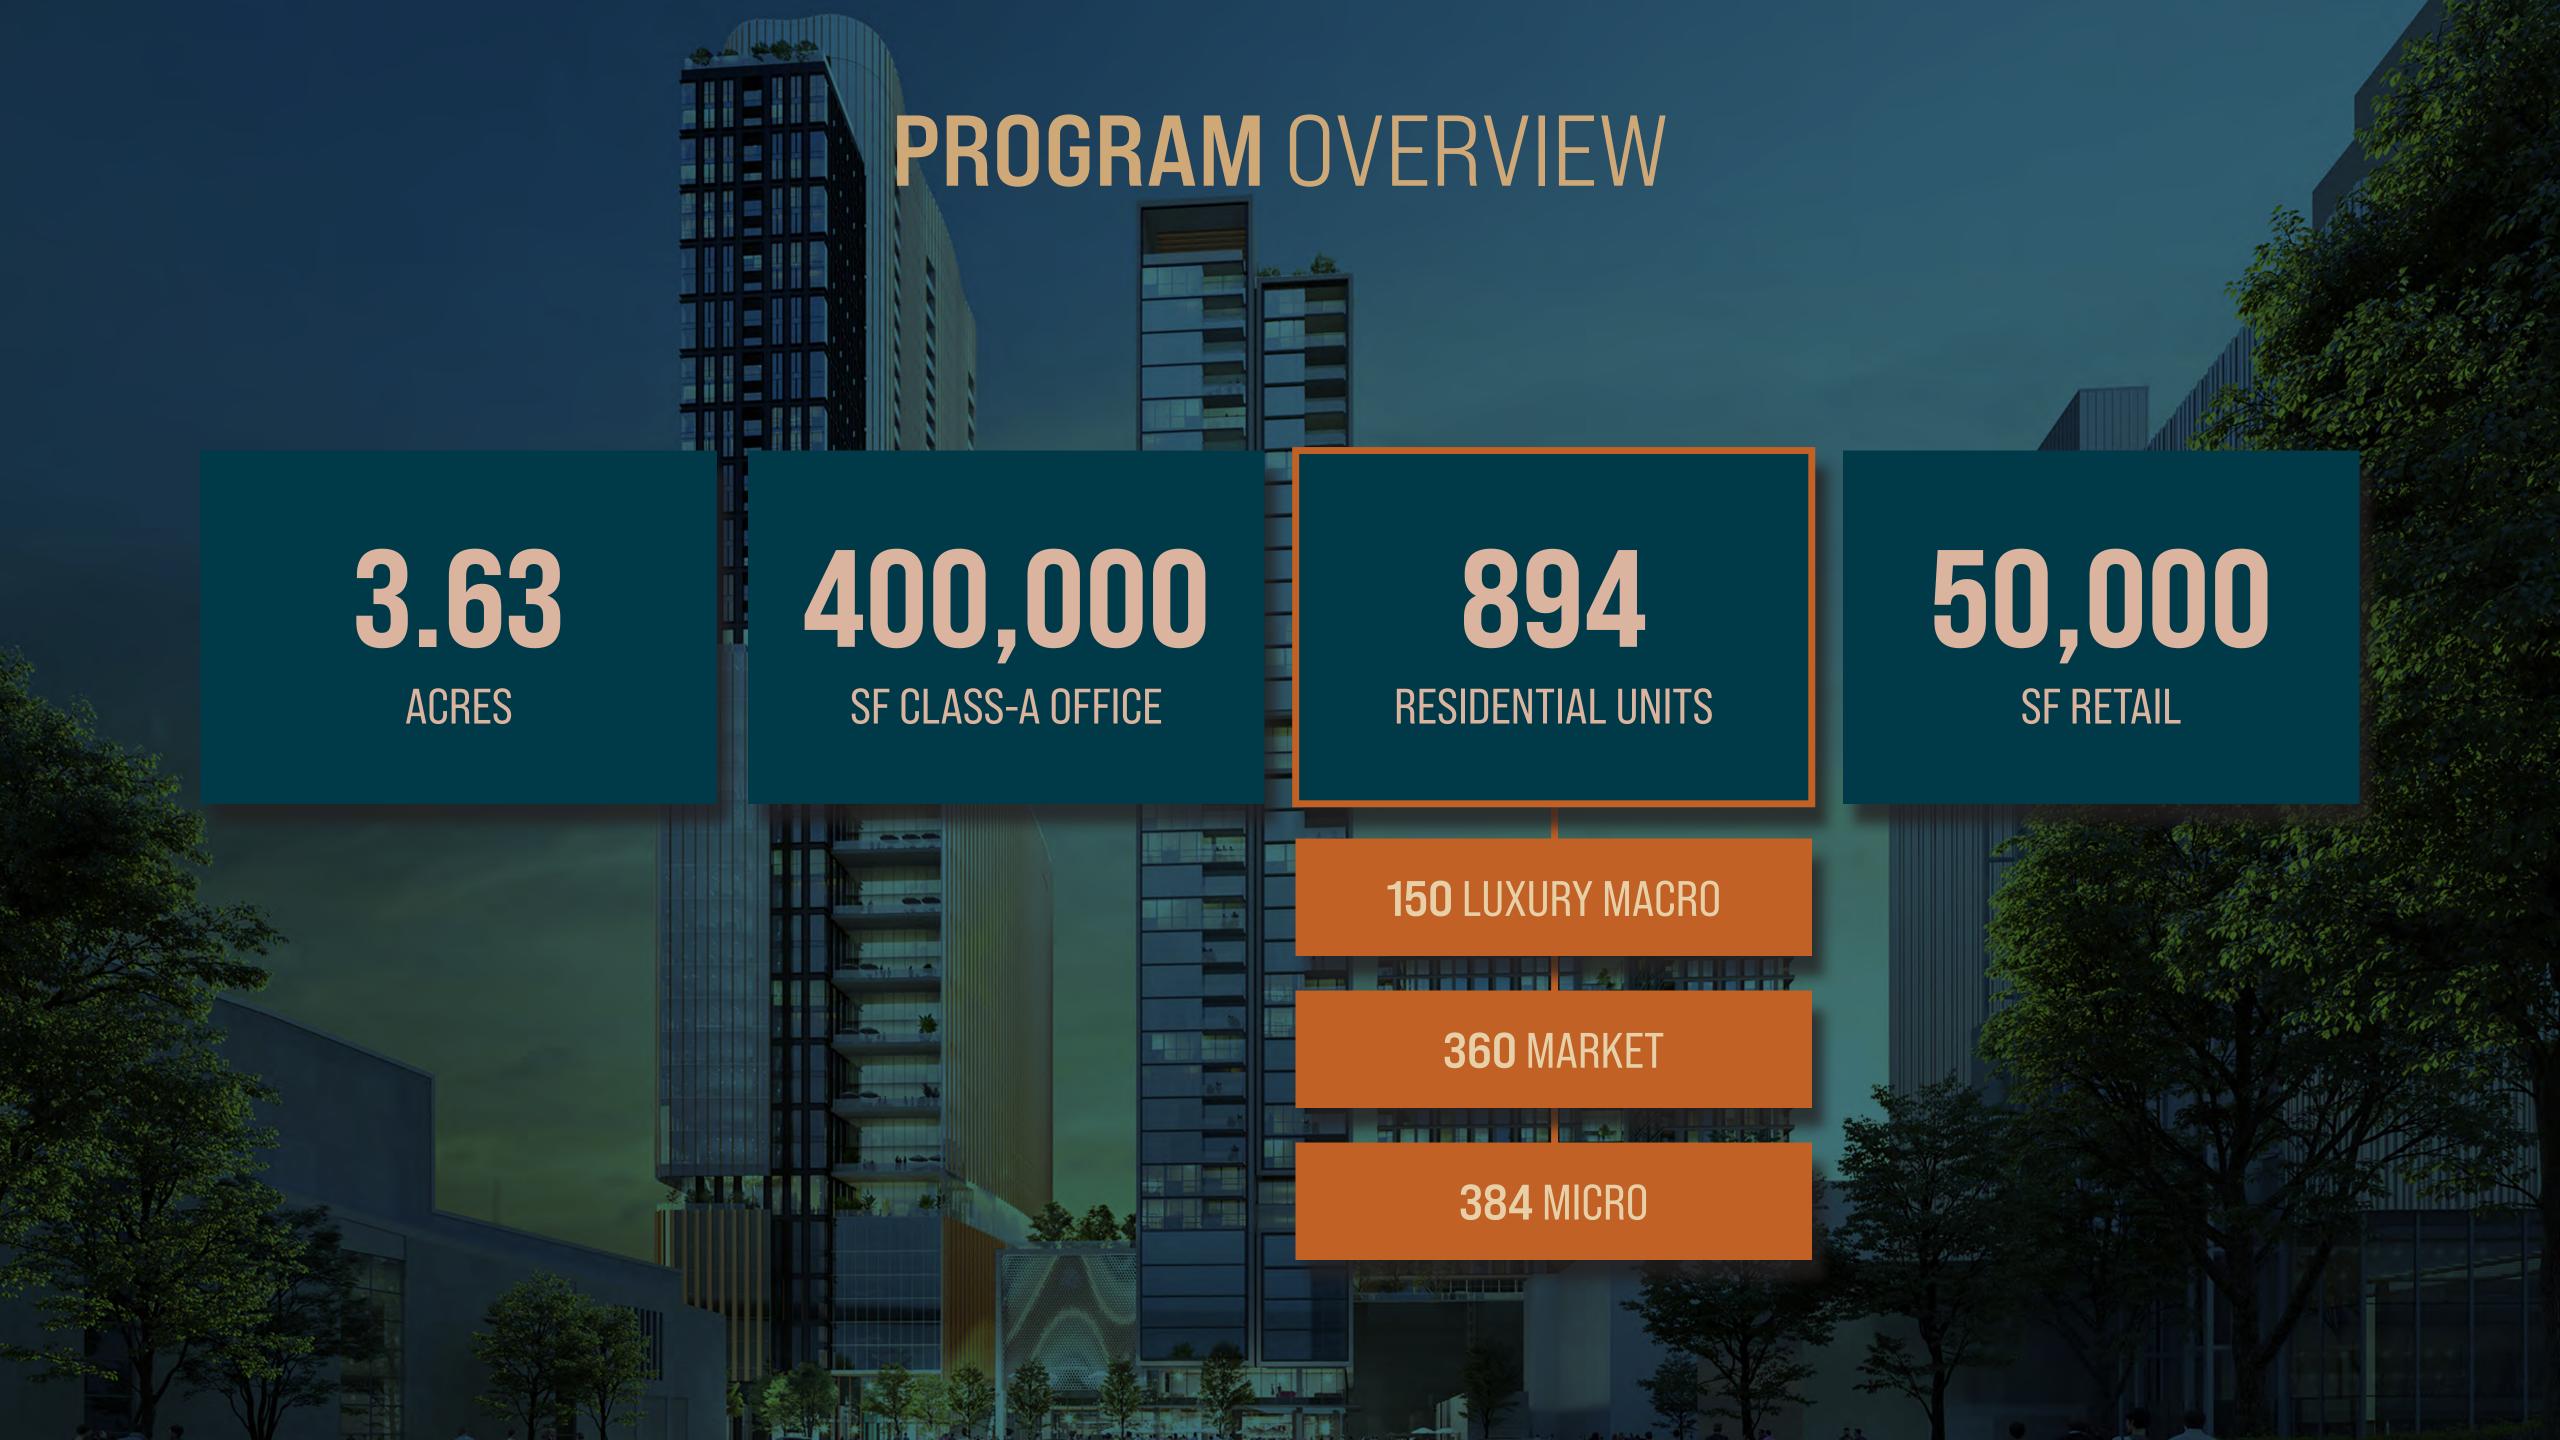

### DALLAS OVERVIEW

**4TH** 

LARGEST METRO CITY
IN THE U.S

**7.5**M

TOTAL RESIDENTS IN 2020

11.3M

PROJECTED POPULATION
BY 2045

\$66,982

MEDIAN HOUSEHOLD INCOME

**4TH** 

LARGEST WORKFORCE IN THE U.S



#### CURRENT SPACING FROM PROJECT SITE FROM OTHER NOTEWORTHY RETAIL DESTINATIONS IN DALLAS:

MAIN STREET DOWNTOWN:

APPROXIMATELY 1 MILE OR 7 MIN DRIVE

**DEEP ELLUM:**APPROXIMATELY 1.5 MILES OR 8 MIN DRIVE TIME

VICTORY PARK:

APPROXIMATELY 1.1 MILES OR 7 MIN DRIVE TIME

MAPLE AND CEDAR SPRINGS:
APPROXIMATELY 1 MILE OR 6 MIN DRIVE TIME

**WEST VILLAGE:**APPROXIMATELY 2 MILES OR 7 MIN DRIVE TIME





















## RETAIL MERCHANDISING PLAN



















# LOCAL CHEFS



MATT MACCALLISTER



HOMEWOOD



TEIICHI SAKURAI



TEI-AN



NICK BADOVINUS



TOWN HEARTH



















#### **CONTACT US**

**Dotan Zuckerman** 

M 404.790.1234 dzuckerman@portmanholdings.com

PortmanHoldings.com