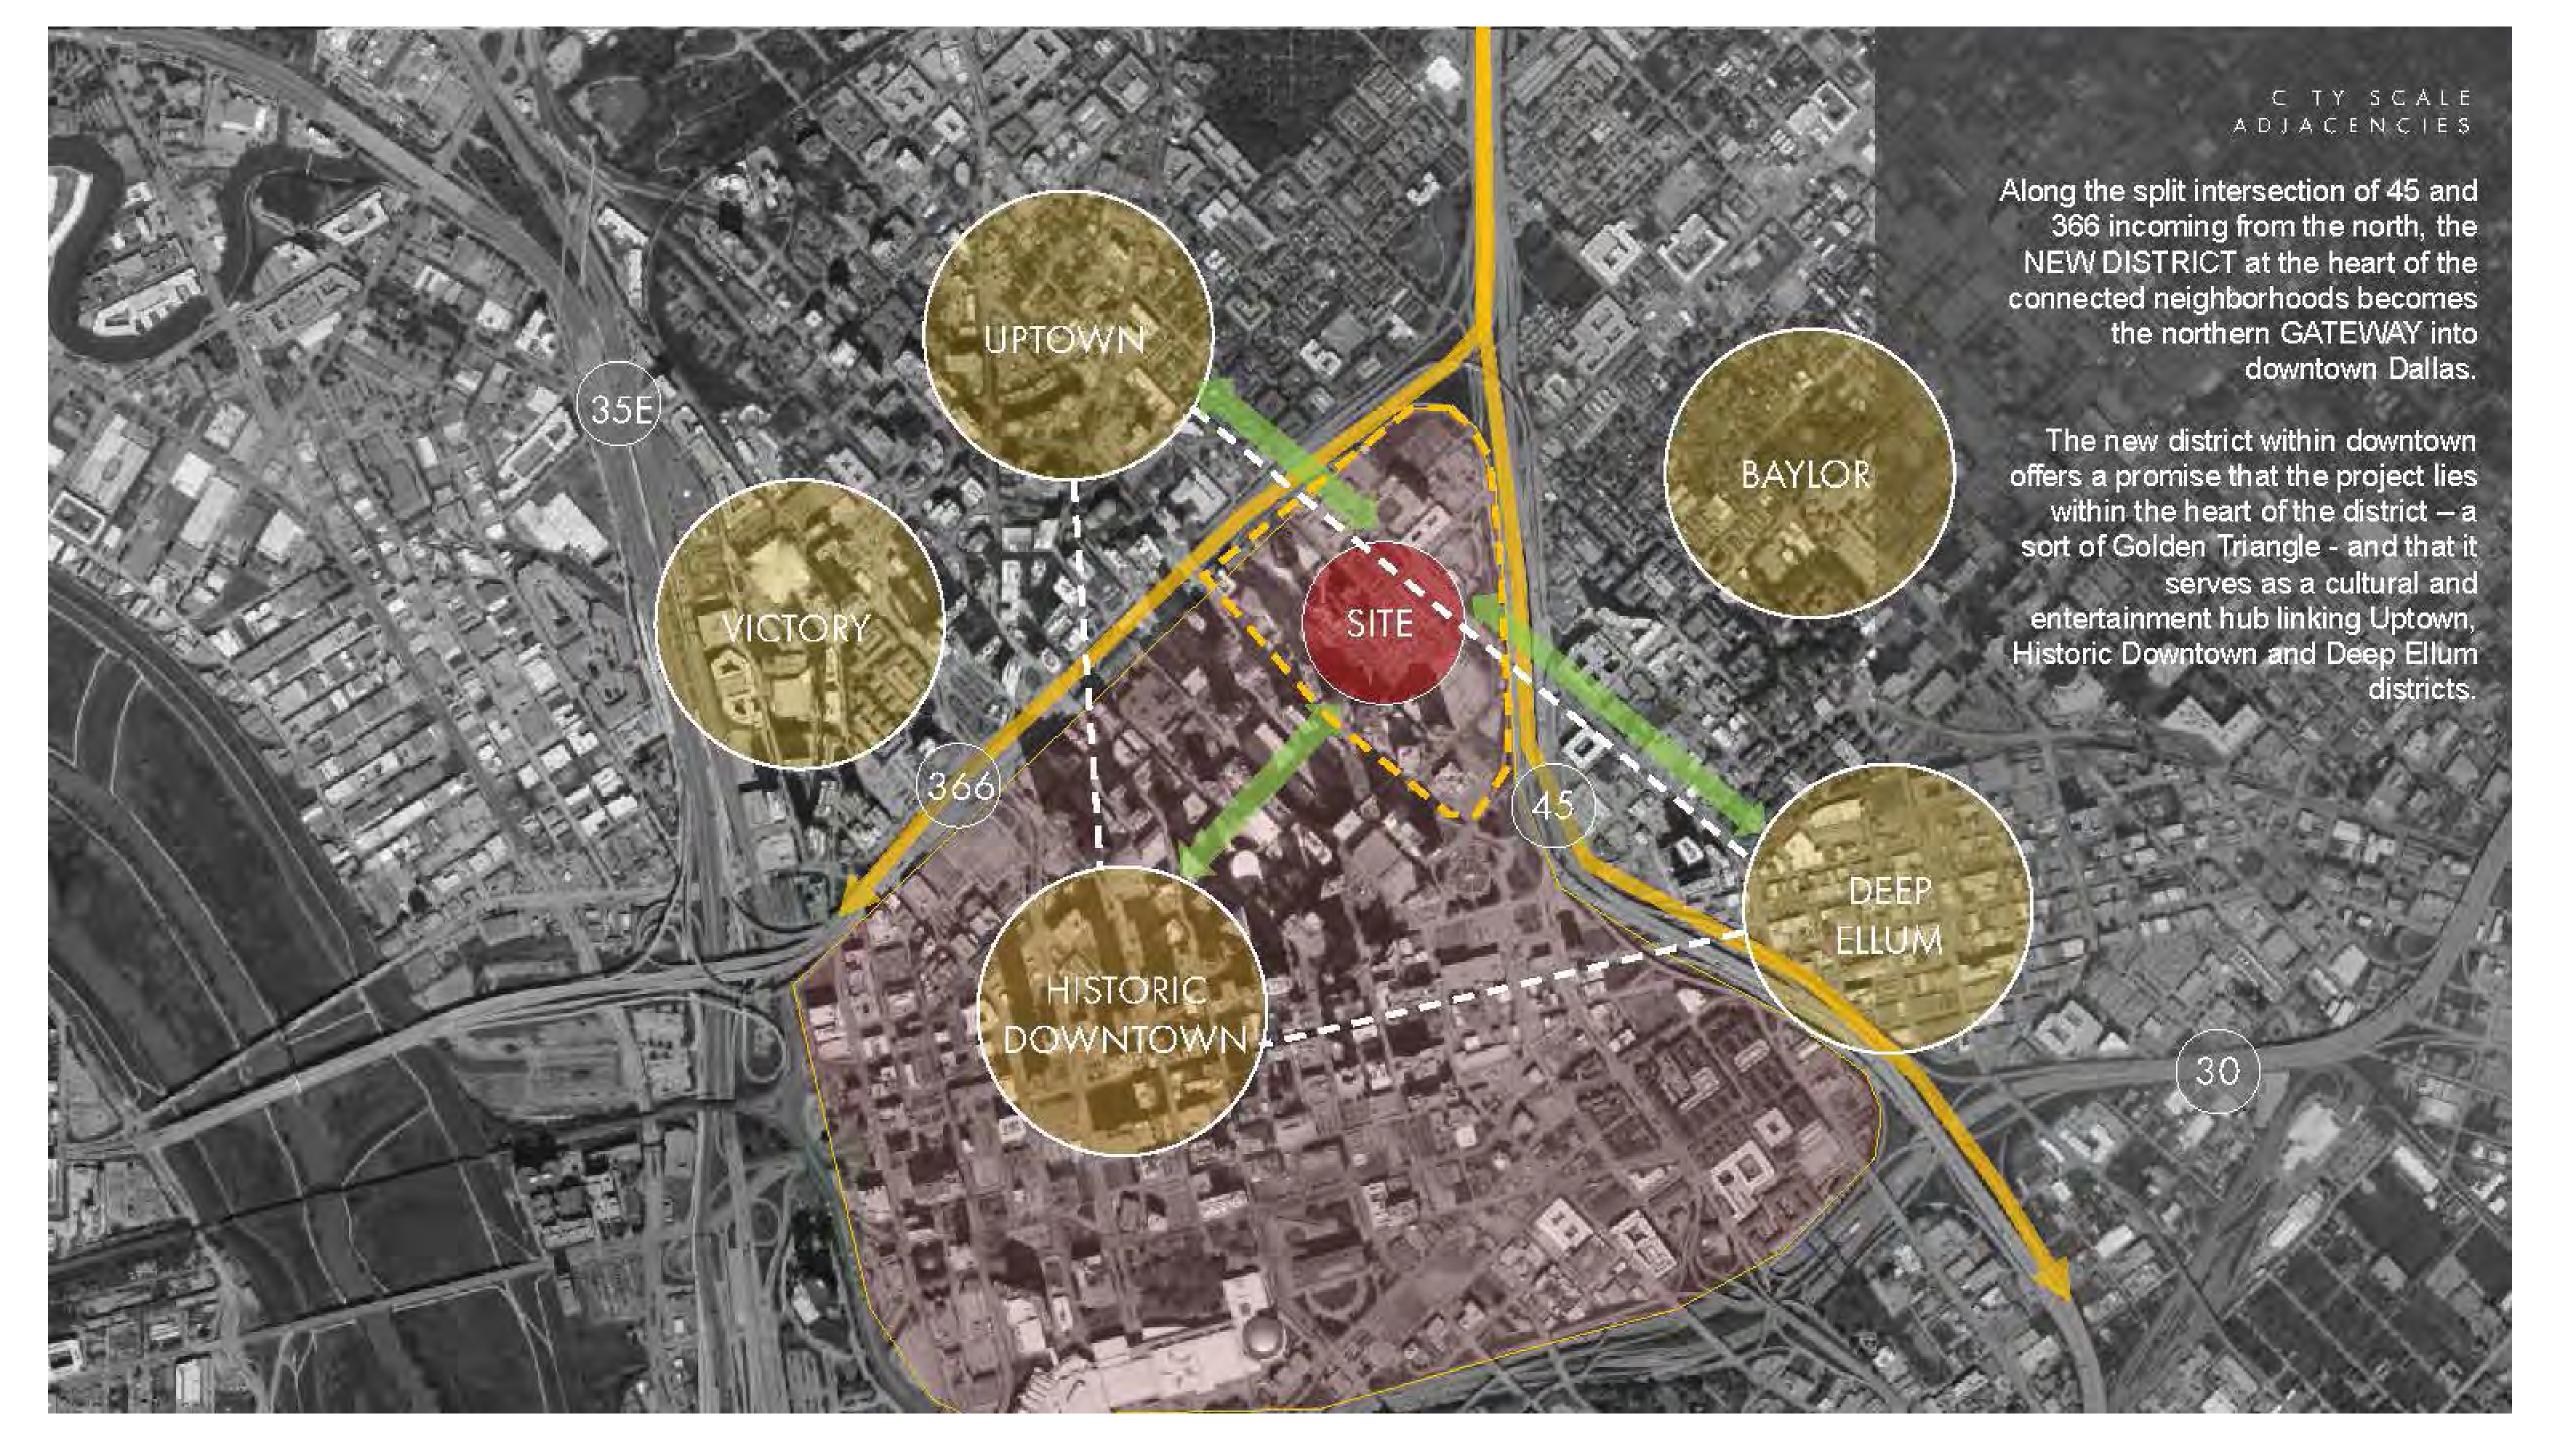

#### CURRENT SPACING FROM PROJECT SITE FROM OTHER NOTEWORTHY RETAIL DESTINATIONS IN DALLAS:

MAIN STREET DOWNTOWN:

APPROXIMATELY 1 MILE OR 7 MIN DRIVE

**DEEP ELLUM:**APPROXIMATELY 1.5 MILES OR 8 MIN DRIVE TIME

VICTORY PARK:

APPROXIMATELY 1.1 MILES OR 7 MIN DRIVE TIME

MAPLE AND CEDAR SPRINGS:
APPROXIMATELY 1 MILE OR 6 MIN DRIVE TIME

**WEST VILLAGE:**APPROXIMATELY 2 MILES OR 7 MIN DRIVE TIME