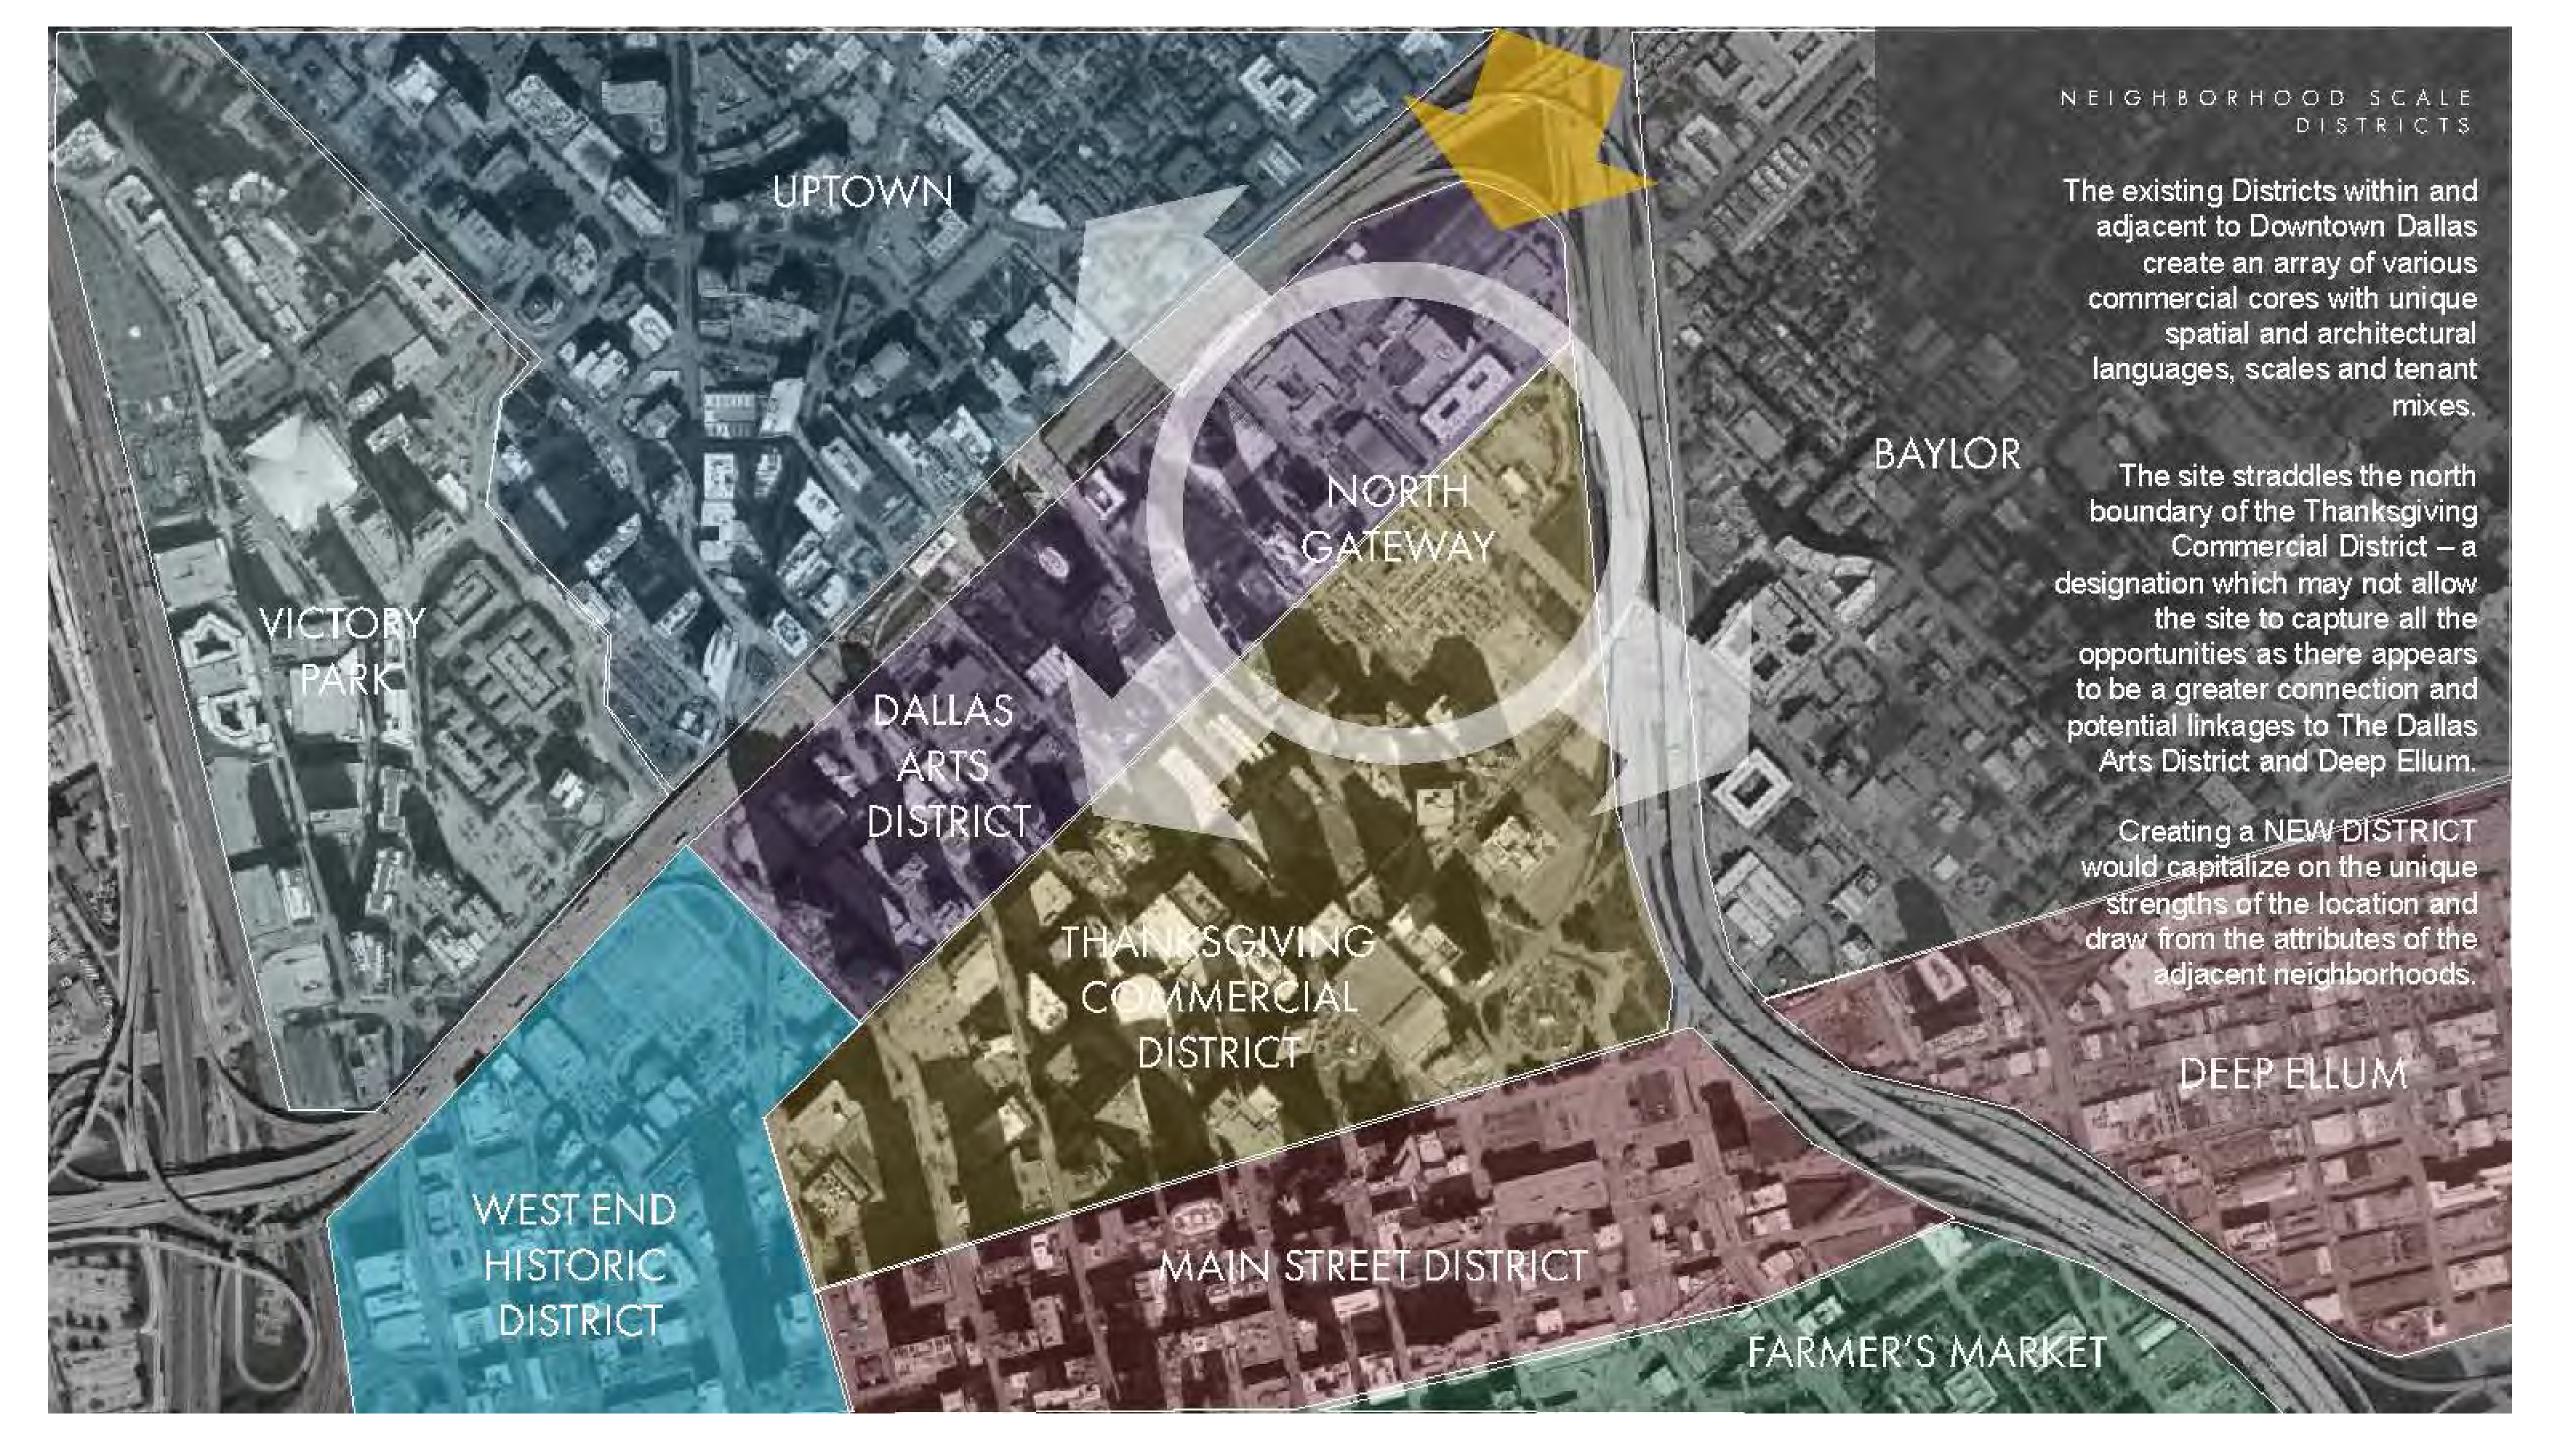

### DALLAS OVERVIEW

**4TH** 

LARGEST METRO CITY
IN THE U.S

**7.5**M

TOTAL RESIDENTS IN 2020

11.3M

PROJECTED POPULATION
BY 2045

\$66,982

MEDIAN HOUSEHOLD INCOME

**4TH** 

LARGEST WORKFORCE IN THE U.S



#### CURRENT SPACING FROM PROJECT SITE FROM OTHER NOTEWORTHY RETAIL DESTINATIONS IN DALLAS:

MAIN STREET DOWNTOWN:

APPROXIMATELY 1 MILE OR 7 MIN DRIVE

**DEEP ELLUM:**APPROXIMATELY 1.5 MILES OR 8 MIN DRIVE TIME

VICTORY PARK:

APPROXIMATELY 1.1 MILES OR 7 MIN DRIVE TIME

MAPLE AND CEDAR SPRINGS:
APPROXIMATELY 1 MILE OR 6 MIN DRIVE TIME

**WEST VILLAGE:**APPROXIMATELY 2 MILES OR 7 MIN DRIVE TIME





















## RETAIL MERCHANDISING PLAN



















# LOCAL CHEFS



MATT MACCALLISTER



HOMEWOOD



TEIICHI SAKURAI



TEI-AN



NICK BADOVINUS



TOWN HEARTH



















#### **CONTACT US**

**Dotan Zuckerman** 

M 404.790.1234 dzuckerman@portmanholdings.com

PortmanHoldings.com