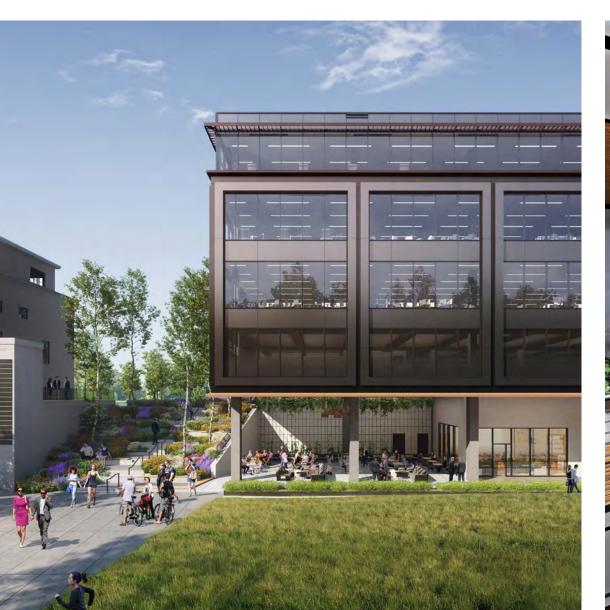

## PROJECT DETAILS

136,000 SF CLASS A OFFICE SPACE

Junction is part of the Krog District on the Beltline Eastside Trail, the nerve center of Atlanta's culture and creativity of all kinds.

The office building features over 11,000 square feet of elevated outdoor space for office users, and an ambitious ground floor design that blurs the lines between indoor and outdoor, between public and private, between the theatre of the Beltline and the respite of Junction's restaurants and bars.

136,000 square feet of Class A office space will be divided among three 45,000-square-foot floors. Construction will likely finalize in March of 2023, and early moving office users can be operational by May.

## **WALK RIGHT UP**

**MEET YOU AT JUNCTION** 

BIKE VALET
with capacity for
100 bikes

203 on-site parking spaces

OUTDOOR SPACES
measuring 18,000 SF
across all floors