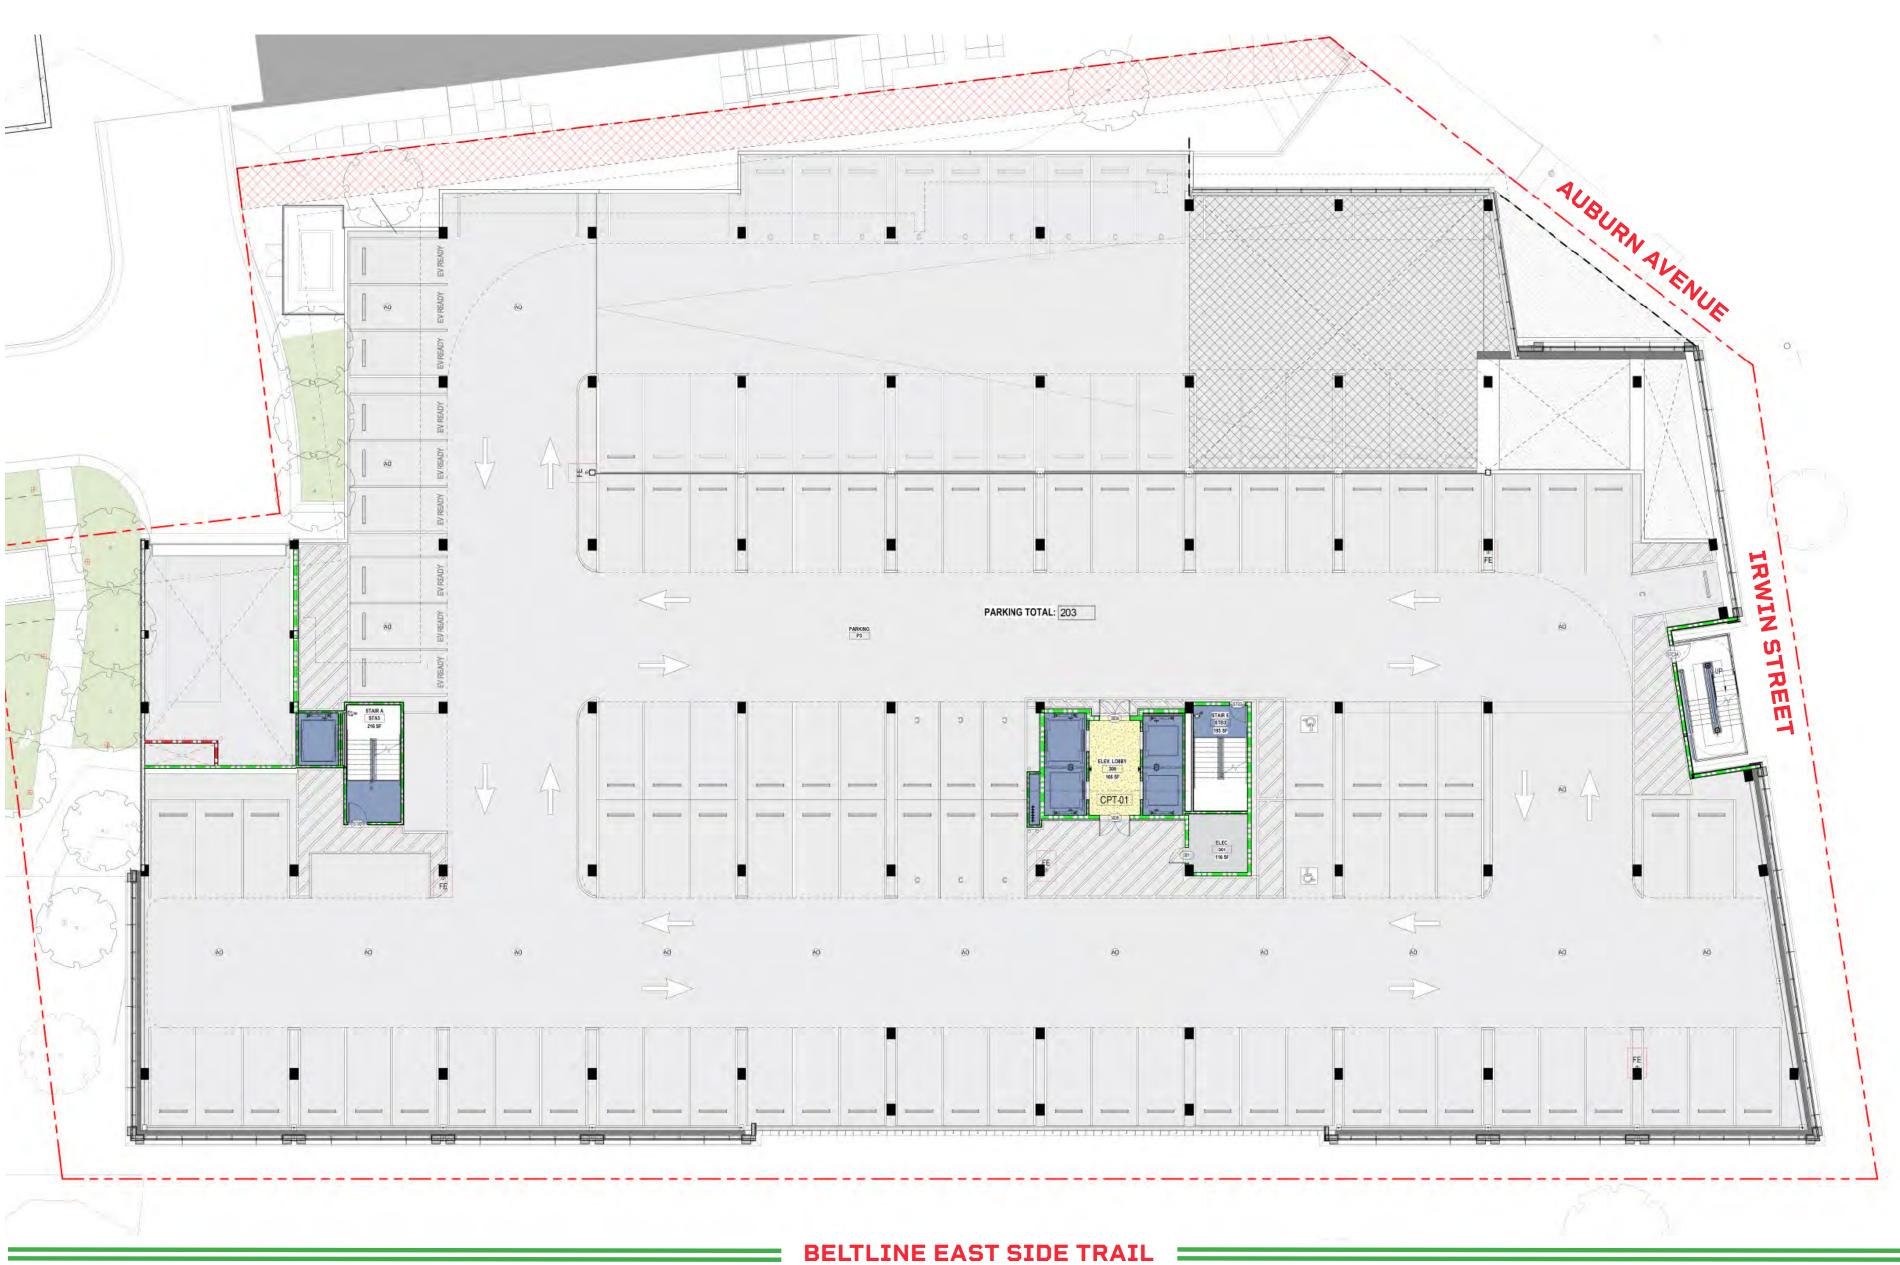

## **WALK RIGHT UP**

**MEET YOU AT JUNCTION** 

BIKE VALET
with capacity for
100 bikes

203 on-site parking spaces

OUTDOOR SPACES
measuring 18,000 SF
across all floors