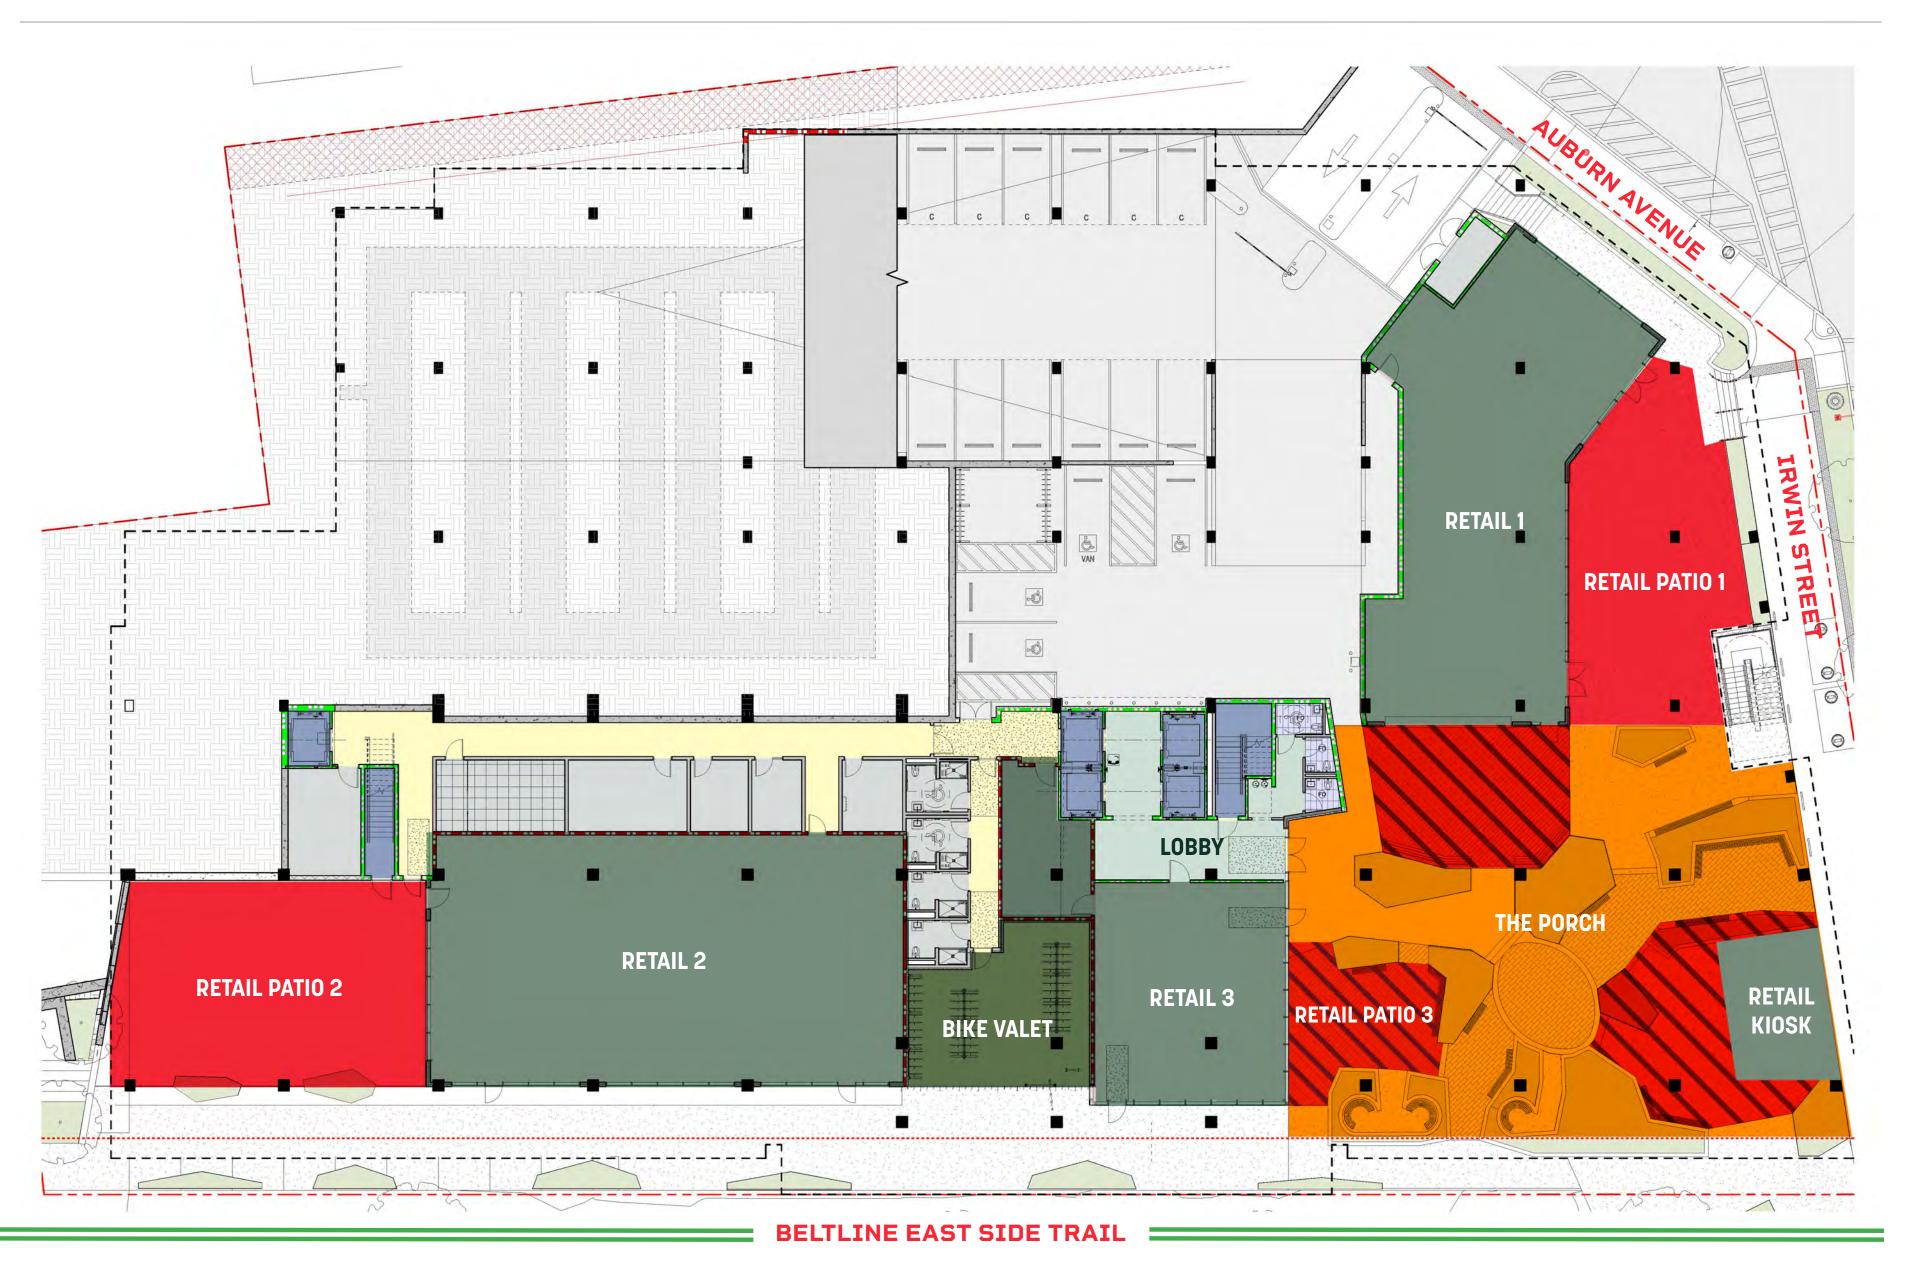

## RETAIL FLOOR PLAN

### LEVEL 1

| LEGEND |                        |  |
|--------|------------------------|--|
|        | RETAIL                 |  |
|        | RETAIL PATIO           |  |
|        | THE PORCH              |  |
|        | SHARED OUTDOOR SEATING |  |
|        | LOBBY                  |  |
|        | BIKE VALET             |  |
|        | RETAIL KIOSK           |  |

| AREA SUMMARY    |          |  |  |
|-----------------|----------|--|--|
| RETAIL 1        | 2,819 SF |  |  |
| PATIO 1         | 1,671 SF |  |  |
| RETAIL 2        | 3,740 SF |  |  |
| PATIO 2         | 1,949 SF |  |  |
| RETAIL 3        | 1,756 SF |  |  |
| PATIO 3         | 584 SF   |  |  |
| RETAIL<br>KIOSK | 225 SF   |  |  |
| THE PORCH       | 7,000 SF |  |  |