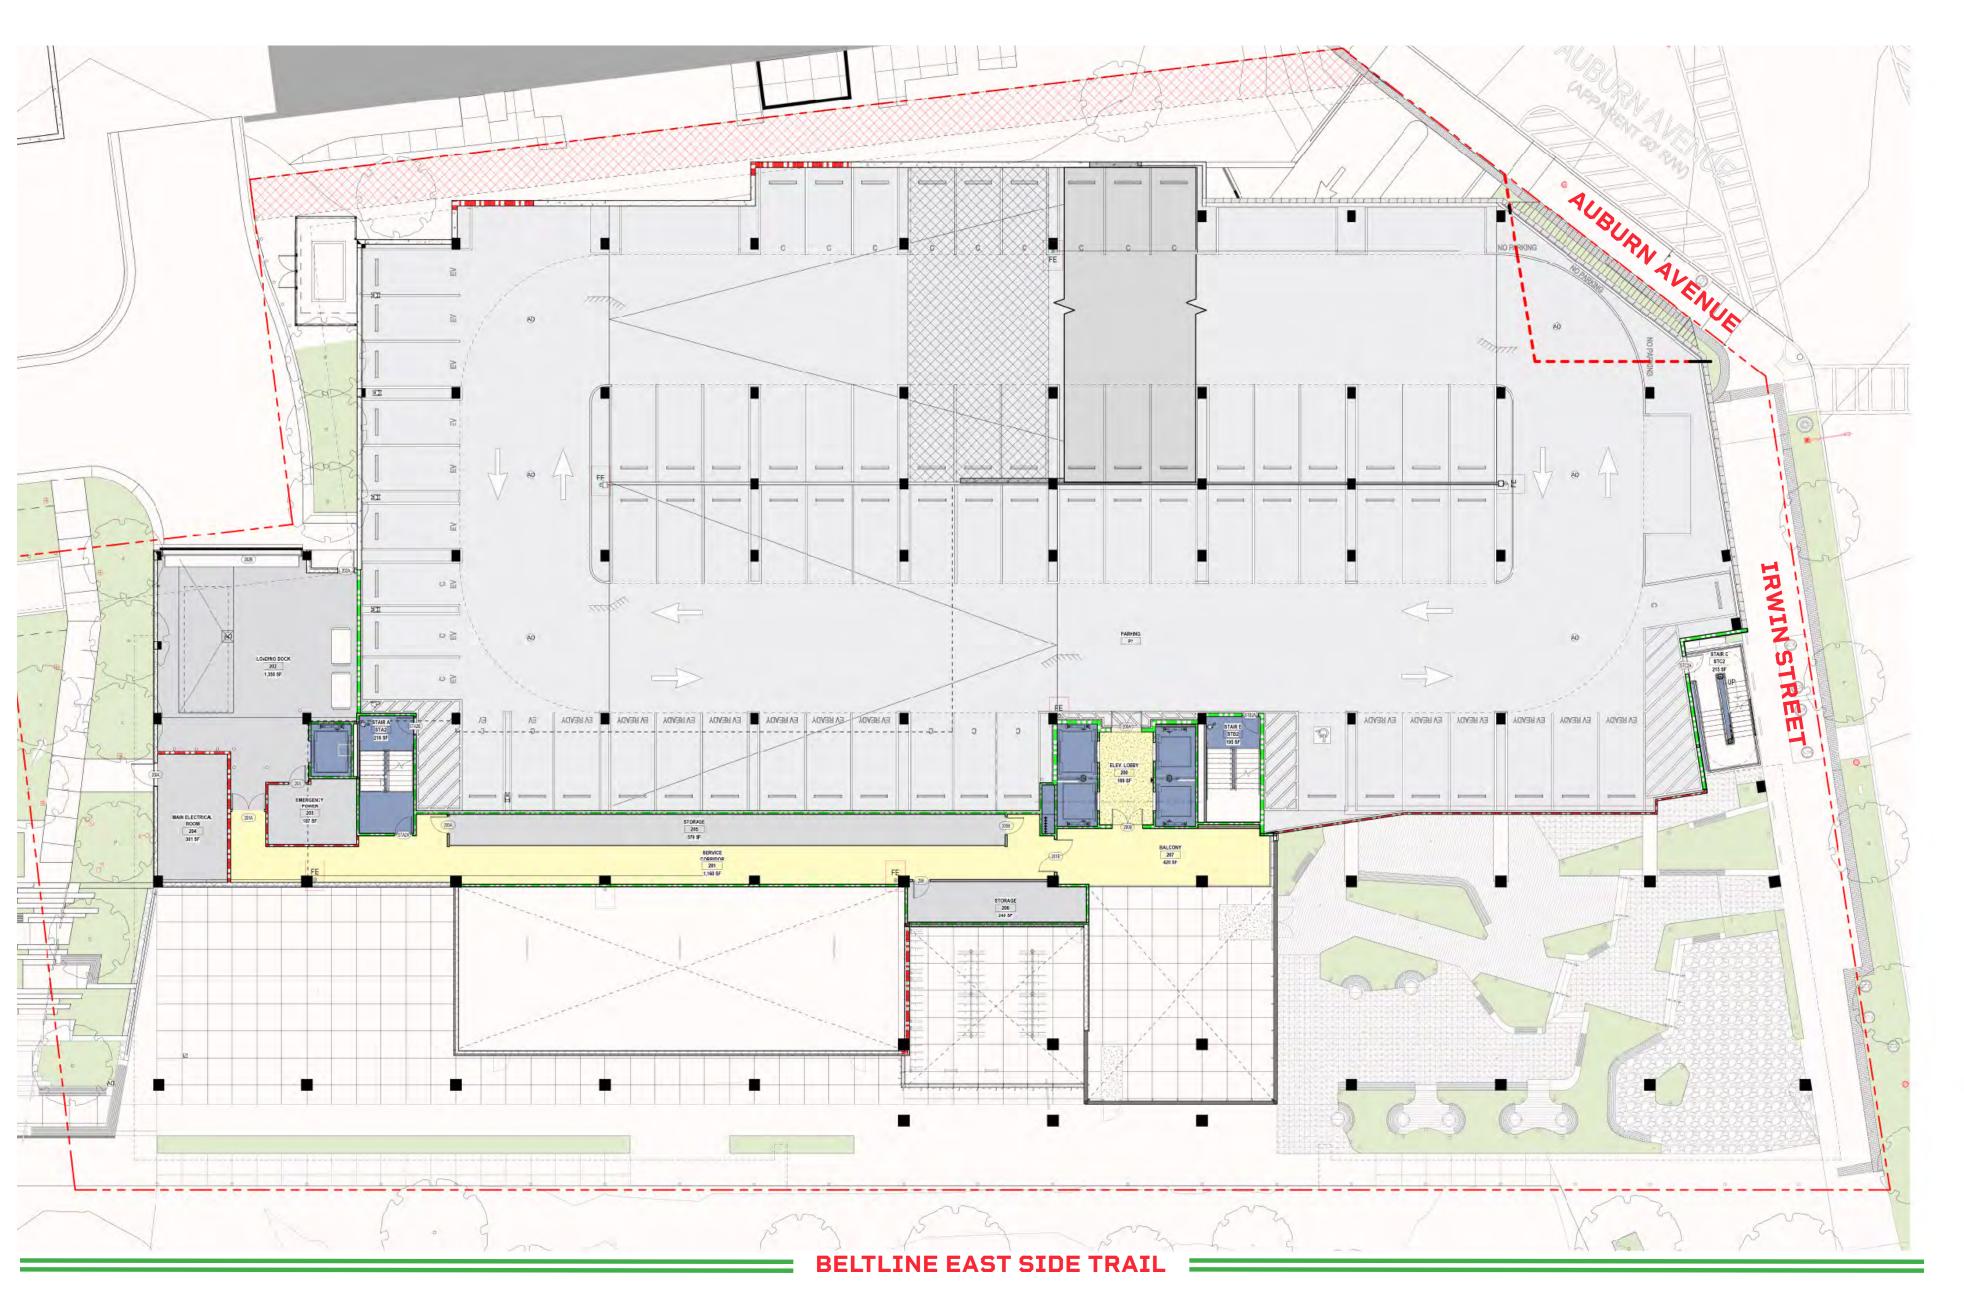

## **WALK RIGHT UP**

**MEET YOU AT JUNCTION** 

BIKE VALET
with capacity for
100 bikes

203 on-site parking spaces

OUTDOOR SPACES
measuring 18,000 SF
across all floors