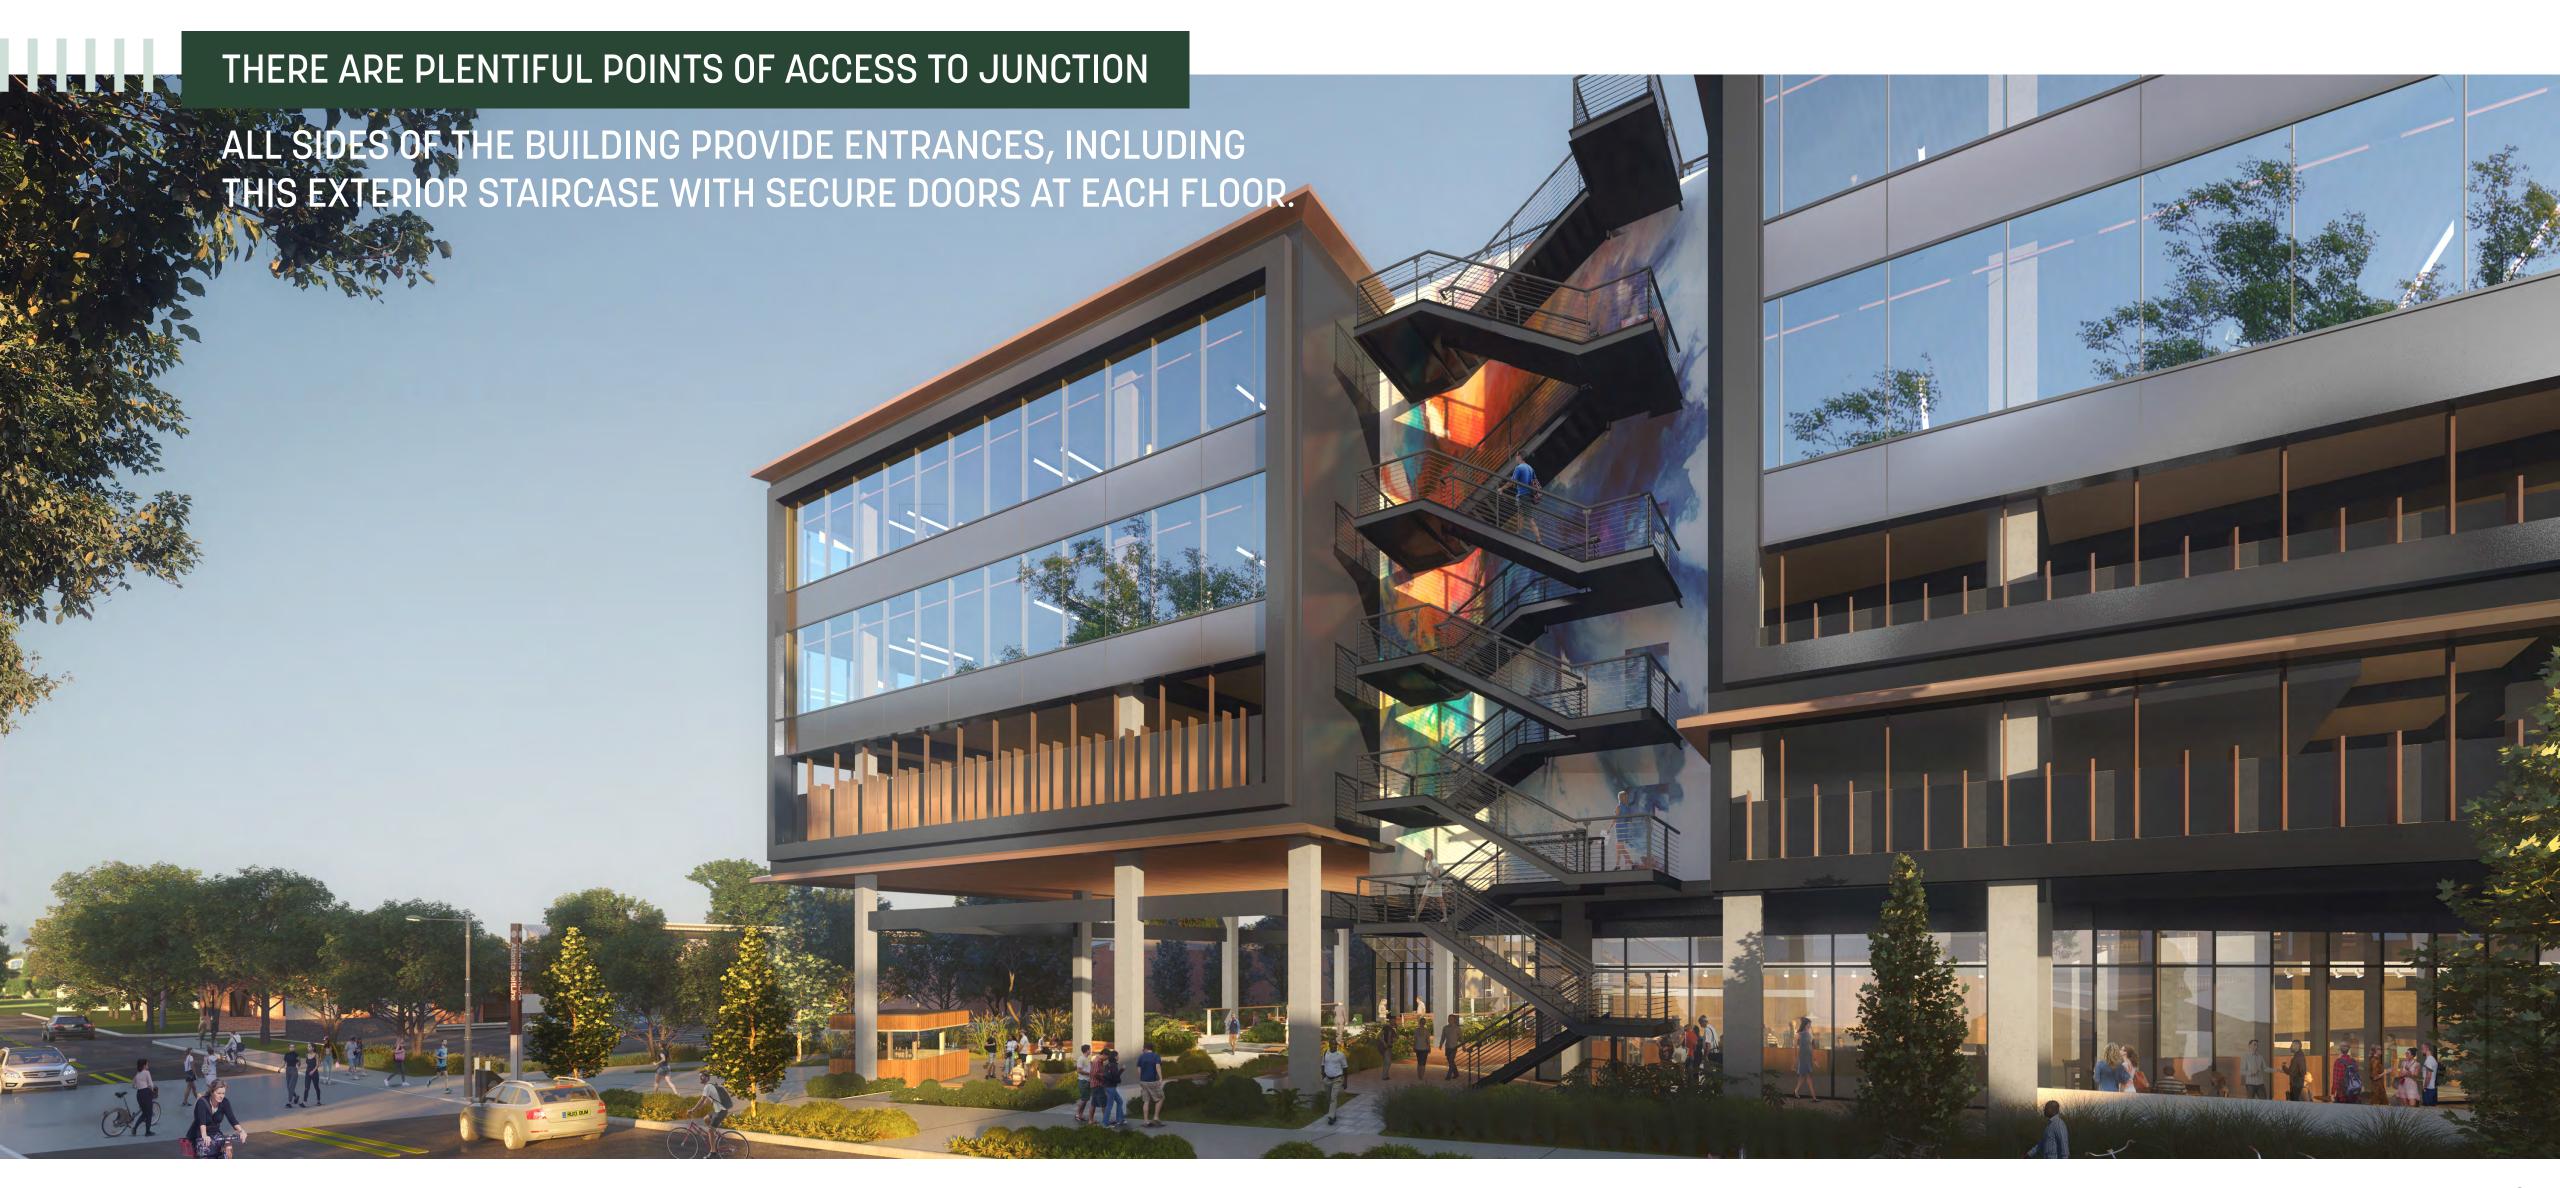

## **WALK RIGHT UP**

**MEET YOU AT JUNCTION** 

BIKE VALET
with capacity for
100 bikes

203 on-site parking spaces

OUTDOOR SPACES
measuring 18,000 SF
across all floors