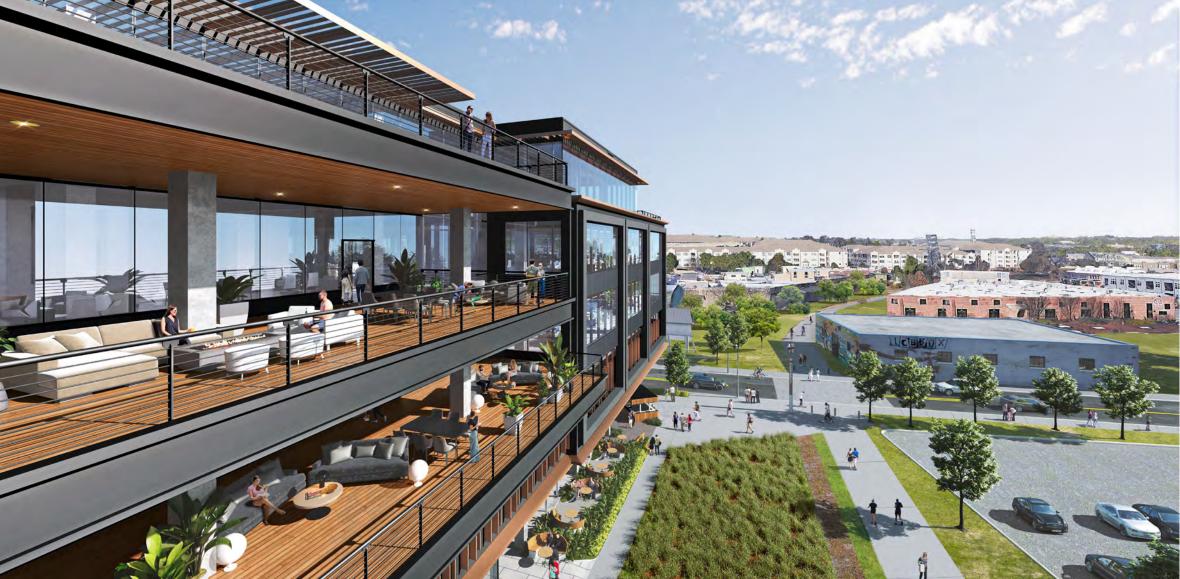

culture and creativity of all kinds.

The office building features over 11,000 square feet of elevated outdoor space for office users, and an ambitious ground floor design that blurs the lines between indoor and outdoor, between public and private, between the theatre of the Beltline and the respite of Junction's restaurants and bars.

136,000 square feet of Class A office space will be divided among three 45,000-square-foot floors. Construction will likely finalize in March of 2023, and early moving office users can be operational by May.

Users and visitors can make a quick walk from the nearby Inman Park MARTA Station or drive a short 0.8-mile from the interstate, directly into the parking garage.

**Delivering Summer 2023.** 



## **WALK RIGHT UP**



**MEET YOU AT JUNCTION** 













BIKE VALET
with capacity for
100 bikes



203 on-site parking spaces



OUTDOOR SPACES
measuring 18,000 SF
across all floors

## BELTLINE EAST SIDE TRAIL

BELTLINE HIGHLIGHTS













INMAN PARK



DECATUR

EDGEWOOD AVENUE NE





















## BELTLINE EAST SIDE TRAIL

BELTLINE HIGHLIGHTS





RESTAURANTS

RETAILERS

BEER/WINE BARS

COFFEE SHOPS

GROCERY STORES

## RETAIL FLOOR PLAN

### LEVEL 1

| LEGEND |                        |  |
|--------|------------------------|--|
|        | RETAIL                 |  |
|        | RETAIL PATIO           |  |
|        | THE PORCH              |  |
|        | SHARED OUTDOOR SEATING |  |
|        | LOBBY                  |  |
|        | BIKE VALET             |  |
|        | RETAIL KIOSK           |  |

| AREA SUMMARY    |          |