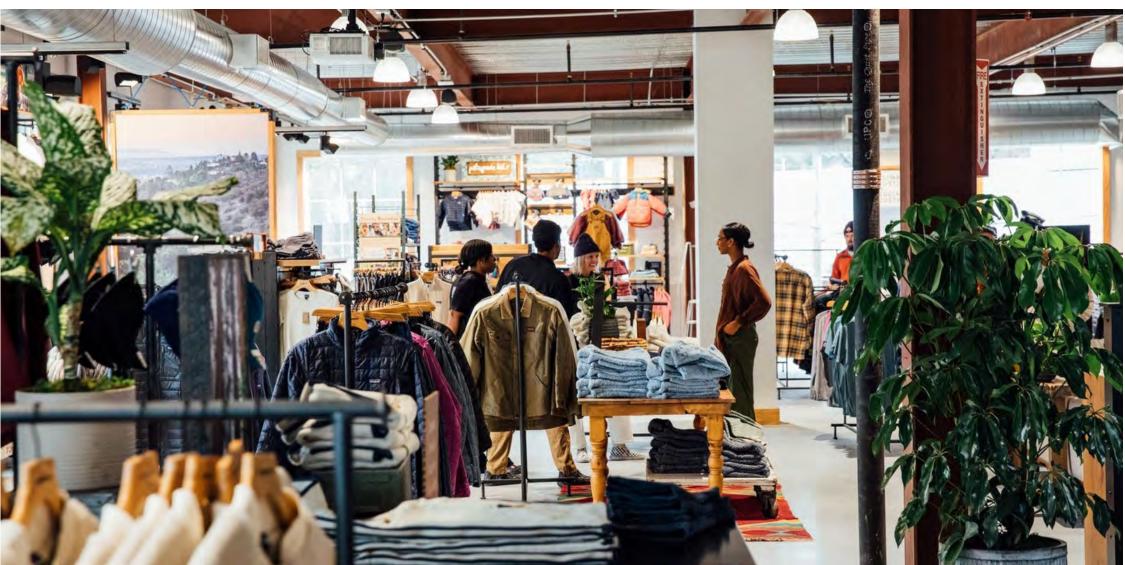

## RETAIL FLOOR PLAN

### LEVEL 1

| LEGEND |                        |  |
|--------|------------------------|--|
|        | RETAIL                 |  |
|        | RETAIL PATIO           |  |
|        | THE PORCH              |  |
|        | SHARED OUTDOOR SEATING |  |
|        | LOBBY                  |  |
|        | BIKE VALET             |  |
|        | RETAIL KIOSK           |  |

| AREA SUMMARY    |          |  |  |
|-----------------|----------|--|--|
| RETAIL 1        | 2,819 SF |  |  |
| PATIO 1         | 1,671 SF |  |  |
| RETAIL 2        | 3,740 SF |  |  |
| PATIO 2         | 1,949 SF |  |  |
| RETAIL 3        | 1,756 SF |  |  |
| PATIO 3         | 584 SF   |  |  |
| RETAIL<br>KIOSK | 225 SF   |  |  |
| THE PORCH       | 7,000 SF |  |  |