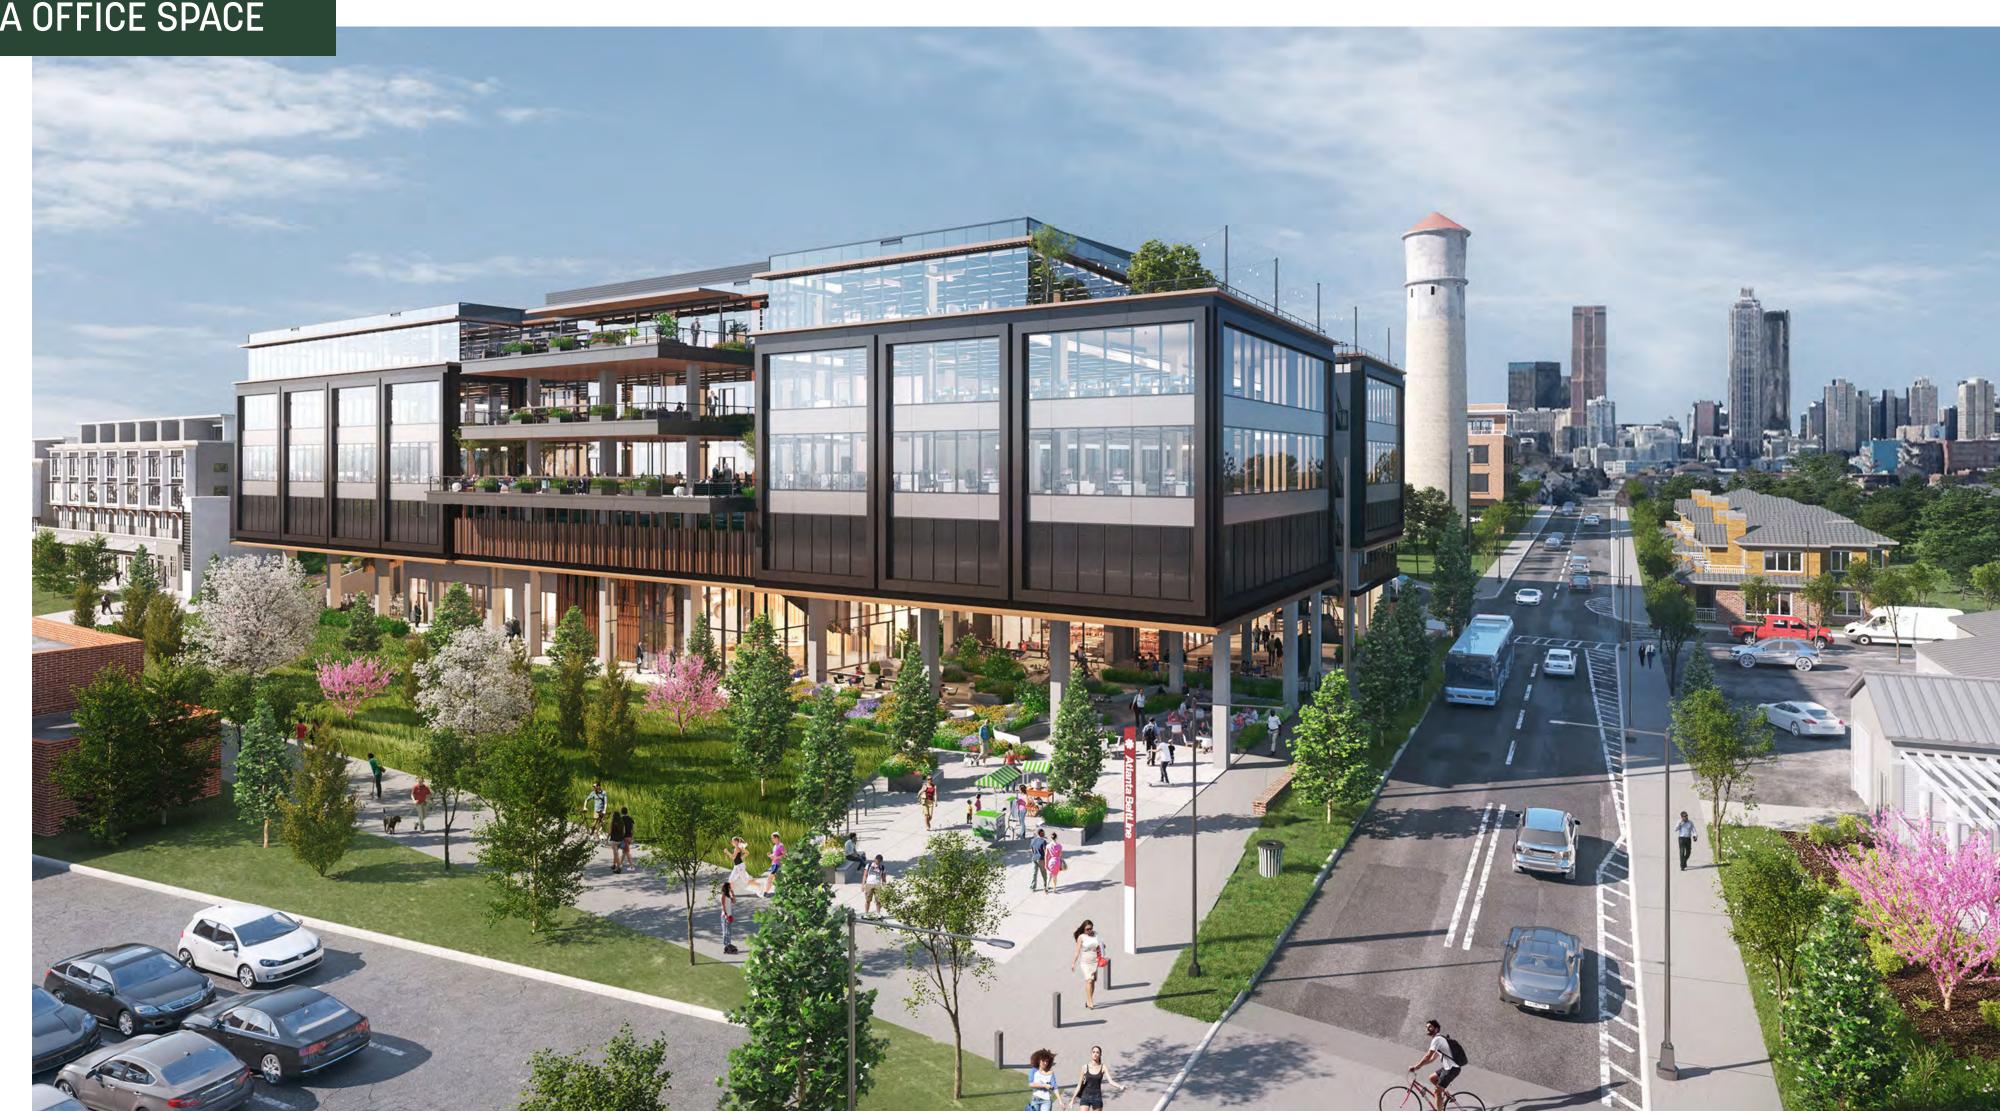

# Office Overview 667 AUBURN AVE. ATLANTA, GA

## PROJECT DETAILS

136,000 SF CLASS A OFFICE SPACE

Junction is part of the Krog District on the Beltline Eastside Trail, the nerve center of Atlanta's culture and creativity of all kinds.

The office building features over 11,000 square feet of elevated outdoor space for office users, and an ambitious ground floor design that blurs the lines between indoor and outdoor, between public and private, between the theatre of the Beltline and the respite of Junction's restaurants and bars.

136,000 square feet of Class A office space will be divided among three 45,000-square-foot floors. Construction will likely finalize in March of 2023, and early moving office users can be operational by May.