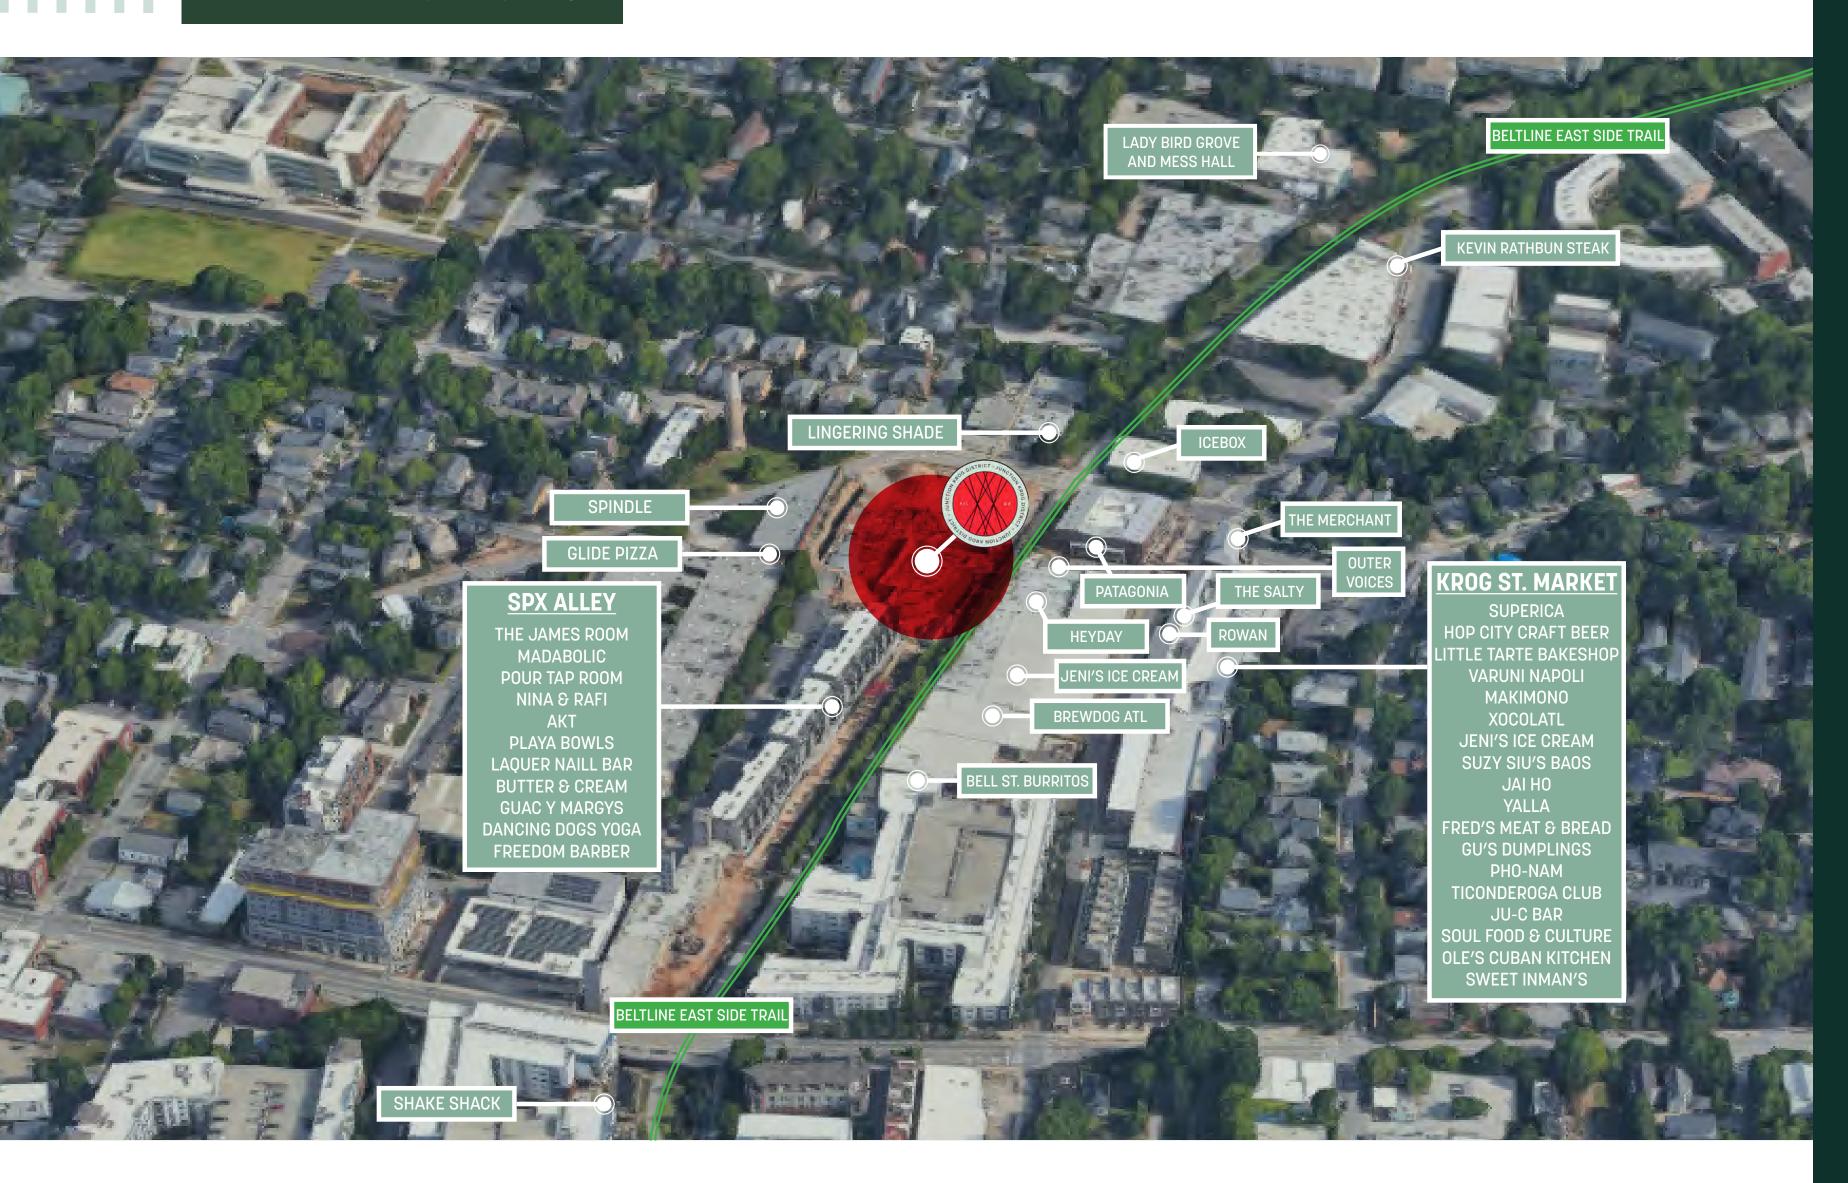

## BELTLINE EAST SIDE TRAIL

BELTLINE HIGHLIGHTS

INMAN PARK

DECATUR

EDGEWOOD AVENUE NE

## BELTLINE EAST SIDE TRAIL

BELTLINE HIGHLIGHTS

RESTAURANTS

RETAILERS

BEER/WINE BARS

COFFEE SHOPS

GROCERY STORES