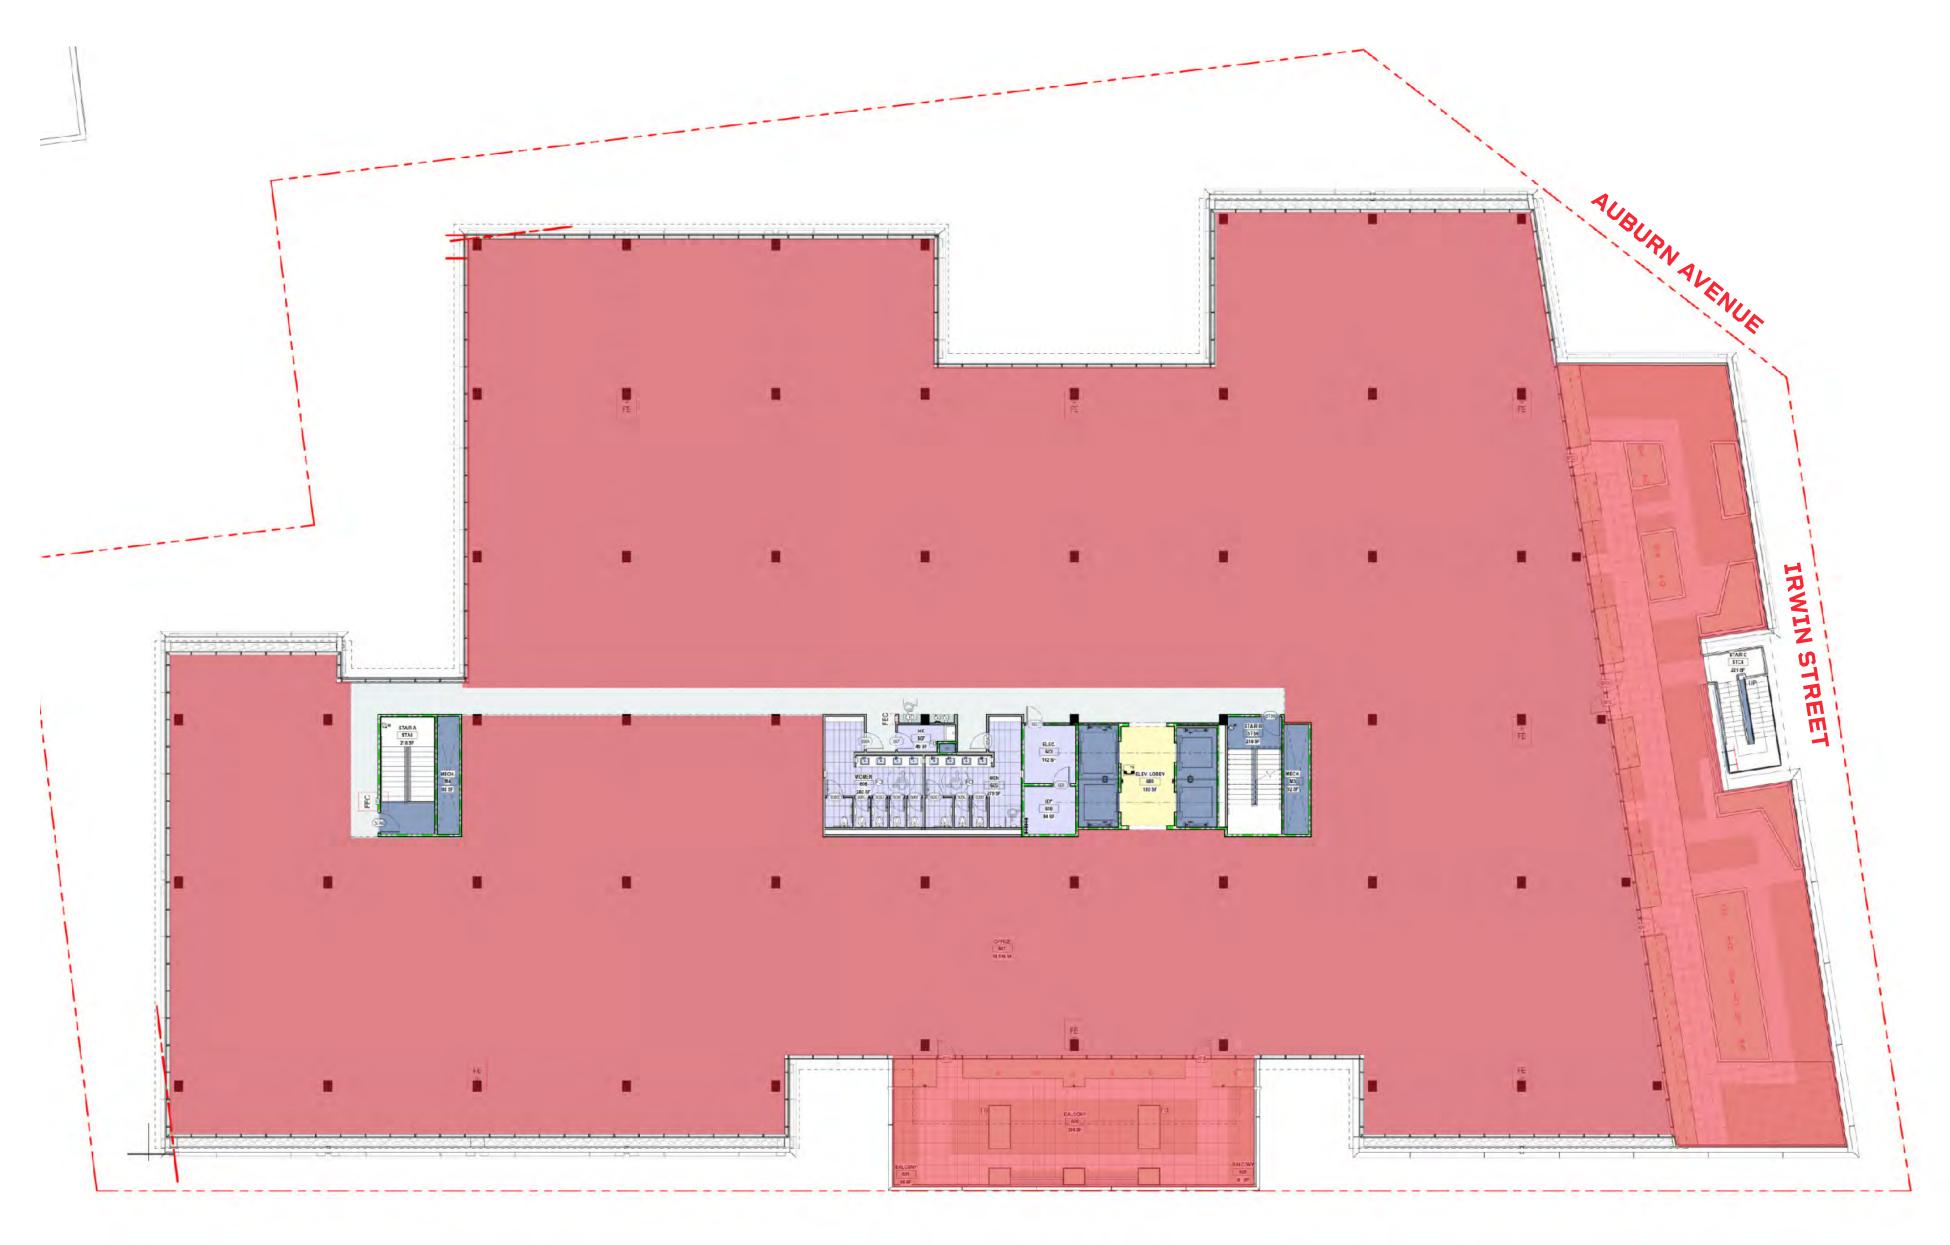

## RETAIL FLOOR PLAN

### LEVEL 1

| LEGEND |                        |  |
|--------|------------------------|--|
|        | RETAIL                 |  |
|        | RETAIL PATIO           |  |
|        | THE PORCH              |  |
|        | SHARED OUTDOOR SEATING |  |
|        | LOBBY                  |  |
|        | BIKE VALET             |  |
|        | RETAIL KIOSK           |  |

| AREA SUMMARY    |          |  |  |
|-----------------|----------|--|--|
| RETAIL 1        | 2,819 SF |  |  |
| PATIO 1         | 1,671 SF |  |  |
| RETAIL 2        | 3,740 SF |  |  |
| PATIO 2         | 1,949 SF |  |  |
| RETAIL 3        | 1,756 SF |  |  |
| PATIO 3         | 584 SF   |  |  |
| RETAIL<br>KIOSK | 225 SF   |  |  |
| THE PORCH       | 7,000 SF |  |  |