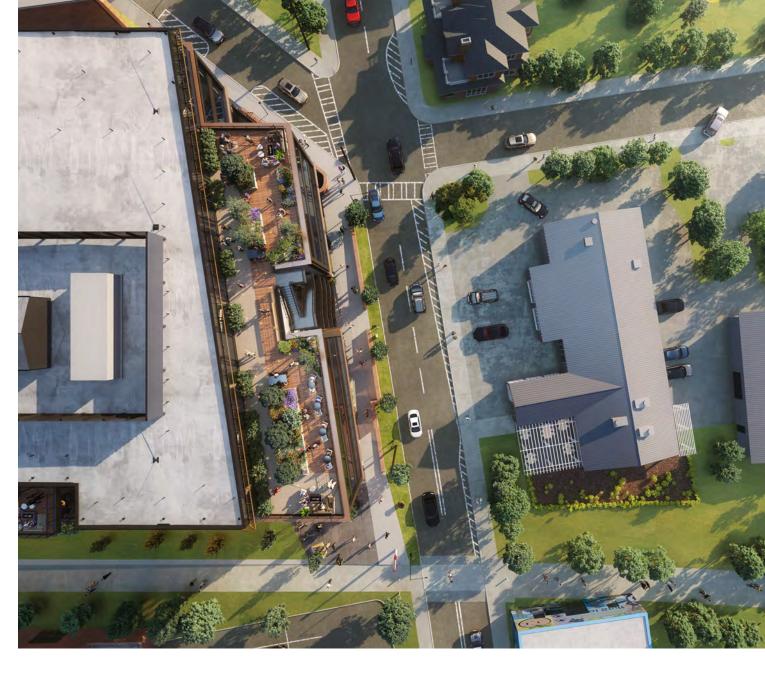

## PROJECT DETAILS

136,000 SF CLASS A OFFICE SPACE

Junction is part of the Krog District on the Beltline Eastside Trail, the nerve center of Atlanta's culture and creativity of all kinds.

The office building features over 11,000 square feet of elevated outdoor space for office users, and an ambitious ground floor design that blurs the lines between indoor and outdoor, between public and private, between the theatre of the Beltline and the respite of Junction's restaurants and bars.

Users and visitors can make a quick walk from the nearby Inman Park MARTA Station or drive a short 0.8-mile from the interstate, directly into the parking garage.

**Delivering Summer 2023.** 