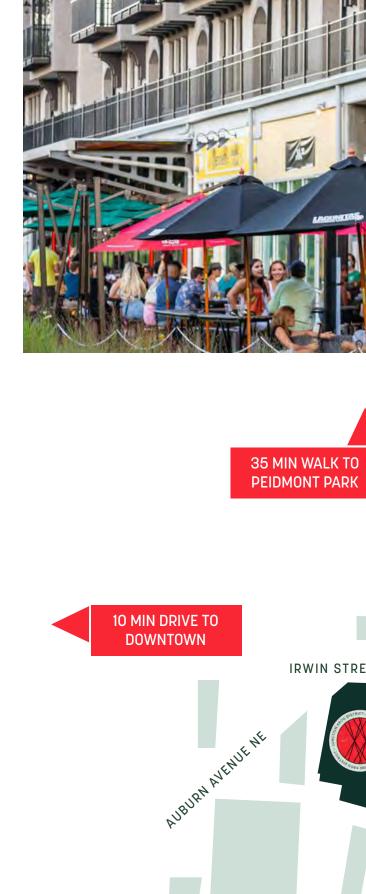

## PROJECT DETAILS

136,000 SF CLASS A OFFICE SPACE

Junction is part of the Krog District on the Beltline Eastside Trail, the nerve center of Atlanta's culture and creativity of all kinds.

The office building features over 11,000 square feet of elevated outdoor space for office users, and an ambitious ground floor design that blurs the lines between indoor and outdoor, between public and private, between the theatre of the Beltline and the respite of Junction's restaurants and bars.

Users and visitors can make a quick walk from the nearby Inman Park MARTA Station or drive a short 0.8-mile from the interstate, directly into the parking garage.

**Delivering Summer 2023.** 

## BELTLINE EAST SIDE TRAIL

BELTLINE HIGHLIGHTS

INMAN PARK

DECATUR

EDGEWOOD AVENUE NE

## BELTLINE EAST SIDE TRAIL

BELTLINE HIGHLIGHTS

RESTAURANTS

RETAILERS

BEER/WINE BARS

COFFEE SHOPS

GROCERY STORES