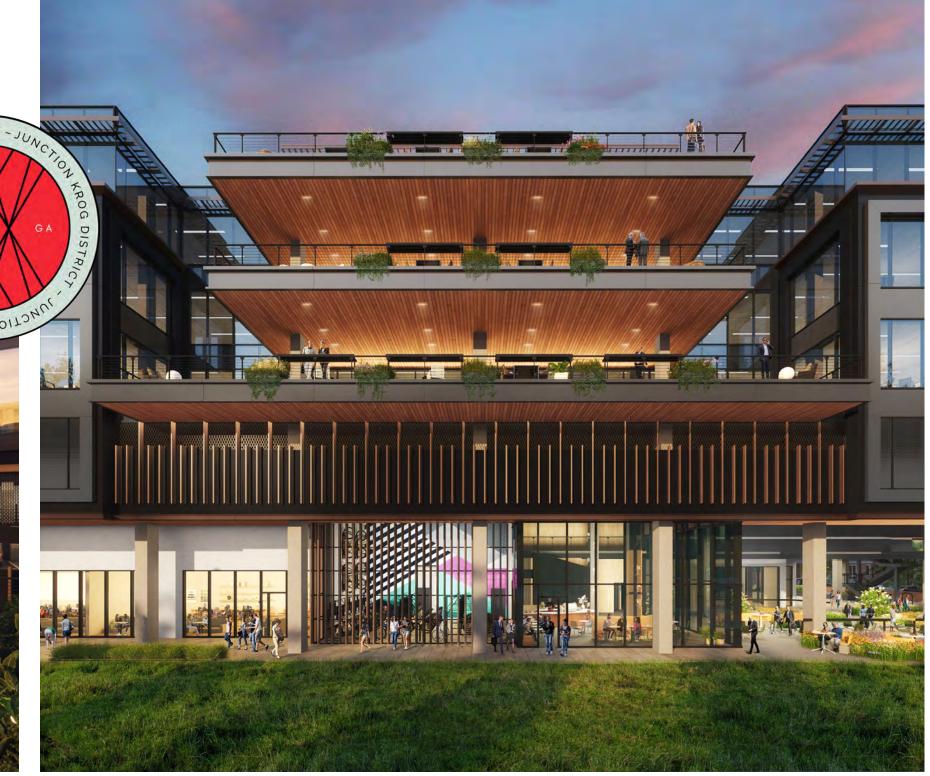

## PROJECT DETAILS

136,000 SF CLASS A OFFICE SPACE

Junction is part of the Krog District on the Beltline Eastside Trail, the nerve center of Atlanta's culture and creativity of all kinds.

The office building features over 11,000 square feet of elevated outdoor space for office users, and an ambitious ground floor design that blurs the lines between indoor and outdoor, between public and private, between the theatre of the Beltline and the respite of Junction's restaurants and bars.

## PRIVATE TERRACES

TAKE A VIRTUAL TOUR